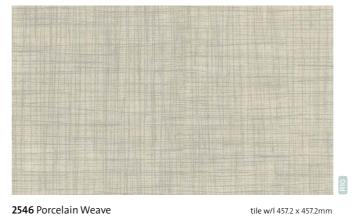

## EFFECT

2546 Porcelain Weave

2547 Charcoal Weave

tile w/l 457.2 x 457.2mm

2564 Brown Leather tile w/l 457.2 x 457.2mm

2565 Dark Grey Leather

tile w/l 457.2 x 457.2mm