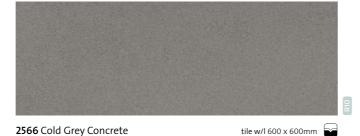

2567 Light Grey Concrete

2568 Warm Grey Concrete tile w/l 600 x 600mm

2569 Dark Grey Concrete

2566 Cold Grey Concrete

2541 Black Concrete

tile w/l 457.2 x 457.2mm

tile w/l 600 x 600mm

2561 Grey Sandstone tile w/l 457.2 x 457.2mm