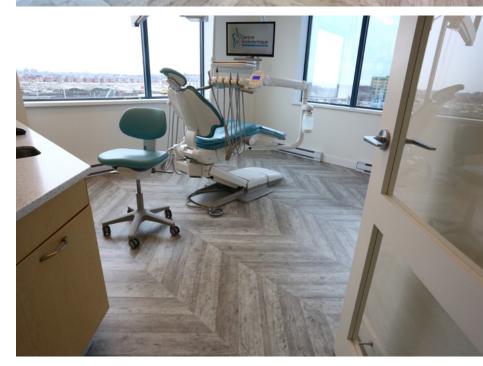

Approximately of 209m² of Expona Flow flooring in the Painted Chevron design was installed by flooring contractors Excel Sol in the dental practice of endodontist Dr. Chafic Safi. Chosen by interior designers Influence Design of Laval, the flooring was fitted throughout the practice, in the reception area, treatment rooms and circulation areas. The Painted Chevron design recreates the look of white wood planks laid in a dramatic chevron pattern.

Developed to provide a broad range of engaging and innovative design options, Expona Flow is suitable for use in a range of heavy commercial environments such as the healthcare industry. Manufactured in the UK, the collection features 50 wood, stone and abstract effect designs.