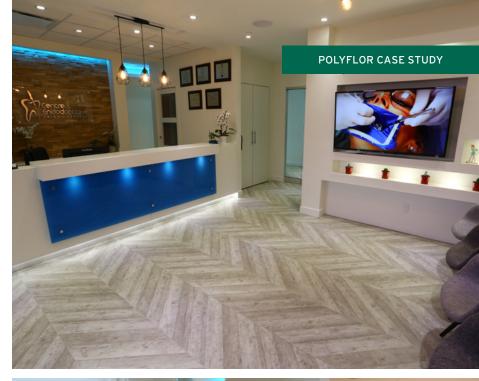

## Le Centre Dentaire Ville St-Laurent, Québec

PRODUCTS USED: Expona Flow PUR

High design Expona Flow PUR sheet vinyl flooring from Polyflor was used for a complete refurbishment of Le Centre Dentaire in Ville St Laurent, Québec.

Approximately of 209m² of Expona Flow flooring in the Painted Chevron design was installed by flooring contractors Excel Sol in the dental practice of endodontist Dr. Chafic Safi. Chosen by interior designers Influence Design of Laval, the flooring was fitted throughout the practice, in the reception area, treatment rooms and circulation areas. The Painted Chevron design recreates the look of white wood planks laid in a dramatic chevron pattern.

Developed to provide a broad range of engaging and innovative design options, Expona Flow is suitable for use in a range of heavy commercial environments such as the healthcare industry. Manufactured in the UK, the collection features 50 wood, stone and abstract effect designs.