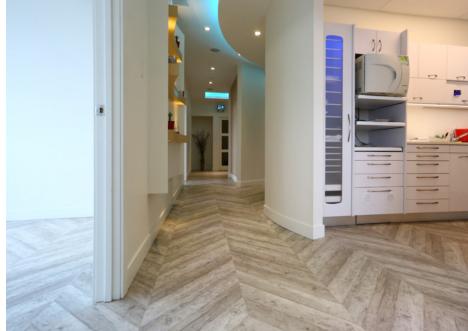

Approximately of 209m² of Expona Flow flooring in the Painted Chevron design was installed by flooring contractors Excel Sol in the dental practice of endodontist Dr. Chafic Safi. Chosen by interior designers Influence Design of Laval, the flooring was fitted throughout the practice, in the reception area, treatment rooms and circulation areas. The Painted Chevron design recreates the look of white wood planks laid in a dramatic chevron pattern.

Developed to provide a broad range of engaging and innovative design options, Expona Flow is suitable for use in a range of heavy commercial environments such as the healthcare industry. Manufactured in the UK, the collection features 50 wood, stone and abstract effect designs.