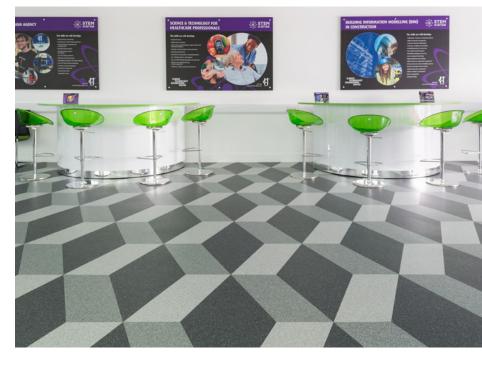

High performance vinyl flooring from Polyflor's Classic Mystique PUR range was installed by local flooring contractor Neil Handley in the Havering Innovation in Science, Engineering and Technology Hub (Hi-SET Hub). Three complementary grey shades from this homogeneous vinyl flooring collection - Smokestone, Nocturne and Quartz - were selected to produce this striking design which was paired with bright furniture from Rapid Office Systems.

Polyflor's experienced in-house Design Service team used water jet technology to precisely cut the Classic Mystique sheet vinyl flooring into pieces so this design could be put together at Havering College.