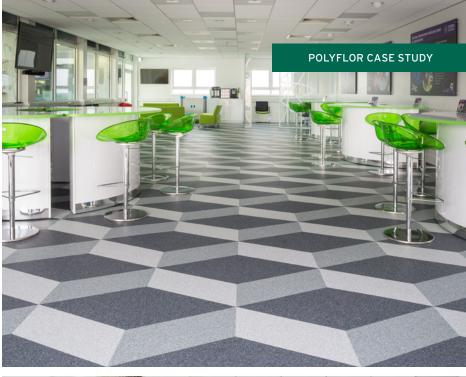

## Education

Havering College of Further & Higher Education London, UK

> PRODUCTS USED: Classic Mystique PUR

Flooring from Polyflor was recently used to create a unique, geometric floor design for a new STEM learning centre at Havering College of Further and Higher Education in Hornchurch, Greater London.

High performance vinyl flooring from Polyflor's Classic Mystique PUR range was installed by local flooring contractor Neil Handley in the Havering Innovation in Science, Engineering and Technology Hub (Hi-SET Hub). Three complementary grey shades from this homogeneous vinyl flooring collection - Smokestone, Nocturne and Quartz - were selected to produce this striking design which was paired with bright furniture from Rapid Office Systems.

Polyflor's experienced in-house Design Service team used water jet technology to precisely cut the Classic Mystique sheet vinyl flooring into pieces so this design could be put together at Havering College.