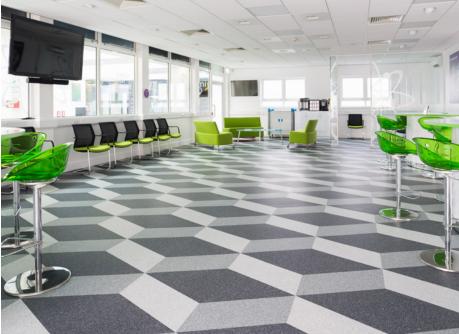

High performance vinyl flooring from Polyflor's Classic Mystique PUR range was installed by local flooring contractor Neil Handley in the Havering Innovation in Science, Engineering and Technology Hub (Hi-SET Hub). Three complementary grey shades from this homogeneous vinyl flooring collection - Smokestone, Nocturne and Quartz - were selected to produce this striking design which was paired with bright furniture from Rapid Office Systems.

Polyflor's experienced in-house Design Service team used water jet technology to precisely cut the Classic Mystique sheet vinyl flooring into pieces so this design could be put together at Havering College.