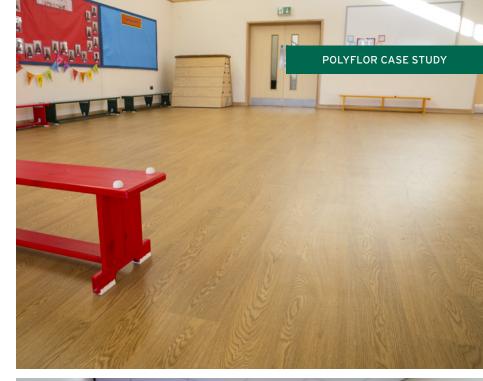

## Llwyncrwn Primary School Beddau, UK

PRODUCTS USED: Forest fx PUR, Polysafe Verona PUR

High performance commercial vinyl flooring from Polyflor was recently installed at Llwyncrwn Primary School in Beddau, Wales to create a brand new junior block at the school building.

Wood effect vinyl flooring from Polyflor's Forest fx PUR range in the Classic Oak design was installed in the school hall and meeting rooms, whilst high design Polysafe Verona PUR safety flooring in the light blue Skyline shade was selected for the classrooms, cloakroom, kitchen, and toilets.