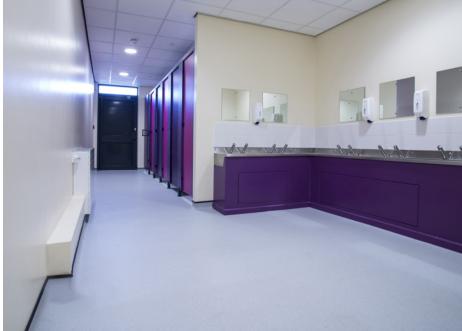

Wood effect vinyl flooring from Polyflor's Forest fx PUR range in the Classic Oak design was installed in the school hall and meeting rooms, whilst high design Polysafe Verona PUR safety flooring in the light blue Skyline shade was selected for the classrooms, cloakroom, kitchen, and toilets.