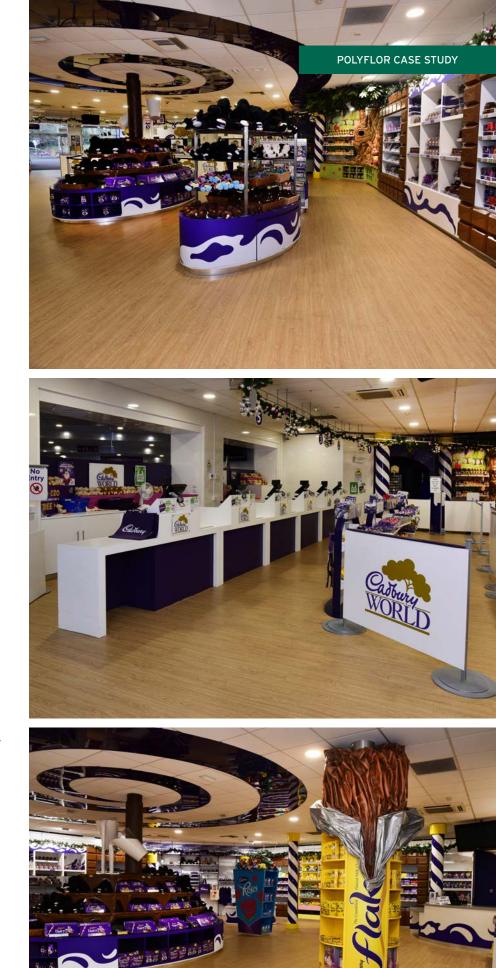

## Cadbury World Birmingham, UK

PRODUCTS USED: Expona Design PUR

Stunning wood effect luxury vinyl tiles from UK manufacturer Polyflor were recently chosen for the refurbishment of The World's Biggest Cadbury Shop at one of Birmingham's largest leisure attractions, Cadbury World.

Expona Design luxury vinyl tiles in the American Oak wood effect design were installed by Alpha UK Ltd flooring contractors of Walsall in the gift shop at this family tourist attraction on Cadbury's Bournville manufacturing site. This classic and subtle wood design perfectly complements Cadbury's signature purple shade and the store's big and bright display units which feature some of the chocolate manufacturer's best known brands.

Tim Gimbert, Cadbury World Operations Manager comments, "We welcome over 600,000 visitors a year to Cadbury World, with The World's Biggest Cadbury Shop being a popular attraction for those wanting to pick up a souvenir of their tour. The Expona Design flooring from Polyflor is the perfect combination of high performance, attractive design and fuss-free maintenance for our busy gift shop."