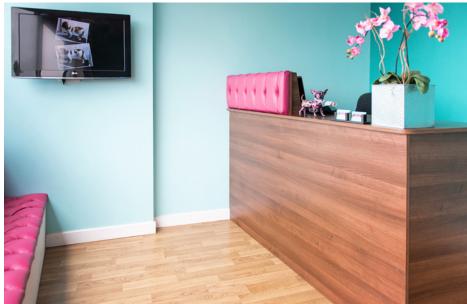

## Glamour Pooch Dog Spa & Day Care Freckleton UK

PRODUCTS USED: Forest fx PUR

High performance wood effect sheet vinyl flooring from Polyflor's Forest fx PUR collection was recently chosen to help create a stylish interior for pampered pets at Glamour Pooch Dog Spa and Day Care in Freckleton, UK.

The concept for this retail interior was created by Beverley Wood Design, a creative consultancy service based in Lytham St Anne's. Forest fx PUR vinyl flooring in the Rustic Oak shade was installed by the clients flooring contractors in the reception and dog grooming areas.