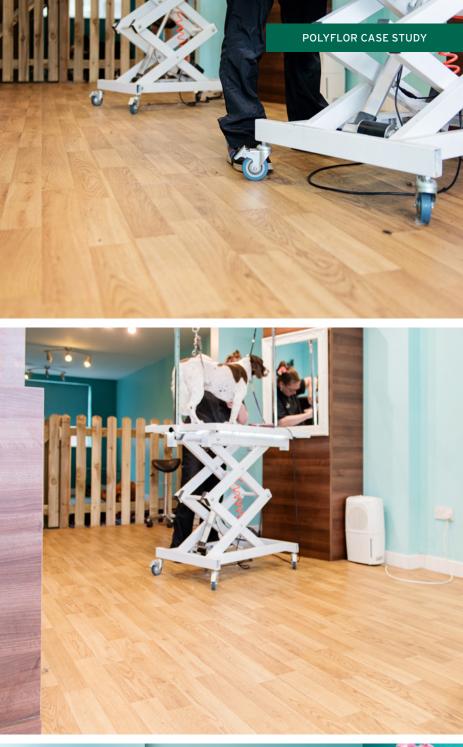

## Glamour Pooch Dog Spa & Day Care Freckleton UK

PRODUCTS USED: Forest fx PUR

High performance wood effect sheet vinyl flooring from Polyflor's Forest fx PUR collection was recently chosen to help create a stylish interior for pampered pets at Glamour Pooch Dog Spa and Day Care in Freckleton, UK.

The concept for this retail interior was created by Beverley Wood Design, a creative consultancy service based in Lytham St Anne's. Forest fx PUR vinyl flooring in the Rustic Oak shade was installed by the clients flooring contractors in the reception and dog grooming areas.