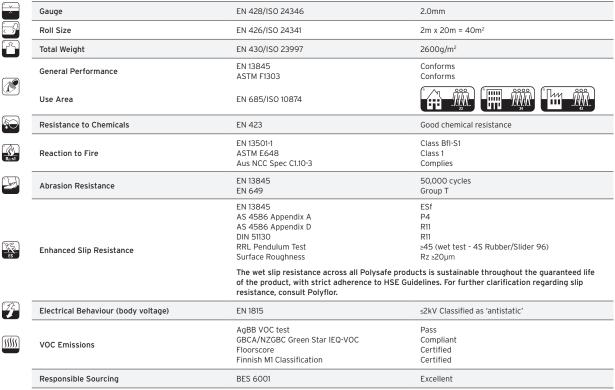

## Polysafe Verona PUR

Polysafe Verona PUR is ideal for use in areas where contaminant spillages can occur, making slip resistance an important consideration. Typical areas include circulation areas and corridors, dining areas and cafes, classrooms. hospital wards, clinics, laundry and sluice rooms, nursing homes, washrooms, WCs, bar serveries, food preparation areas, canteens and institutional applications. For continually wet areas please refer to our Polysafe Hydro, Hydro Evolve or Quattro ranges.





Agrément Assurance - Polysafe Verona PUR has been independently assessed by the British Board of Agrément and product performance is assured for at least 10 years in recommended use areas. With proper maintenance, the appearance, colour and slip resistance will be retained during this period.

Environmentally Preferable Flooring - Polysafe Verona PUR achieves BRE Global A+ rating (ENP 472) in the Green Guide to Specification in use areas such as education and healthcare and is GreenTag LCA Rate certified with GreenRate level A - Silver Plus. Generic EN 15804 Environmental Product Declaration (EPD) available on request. It is 100% recyclable and contains recycled material. Recyclable via the Recofloor scheme. Visit www.polyflor.com/sustainability

Polysafe PUR - Polysafe Verona PUR featur