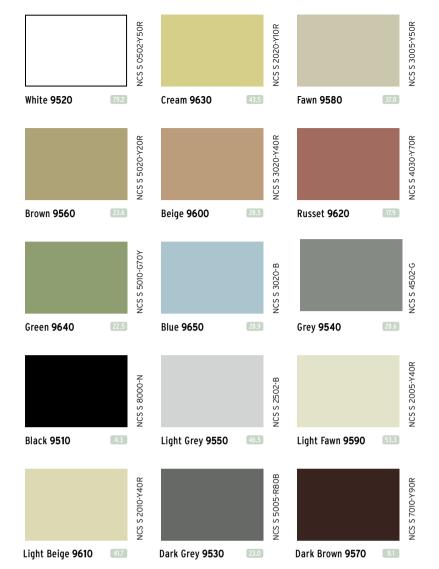

Gama de accesorios para recubrimiento de suelos, diseñada para ser utilizada con la mayoría de recubrimientos de PVC, especialmente los productos Polyflor.

LRV Light Reflectance Value

| PRODUCT/CODE                                                                                                                               | GAUGE/SIZE                       | UNIT LENGTH                                              | STANDARD PACK                                                        | EX-STOCK COLOURS                                                                         |                              |
|--------------------------------------------------------------------------------------------------------------------------------------------|----------------------------------|----------------------------------------------------------|----------------------------------------------------------------------|------------------------------------------------------------------------------------------|------------------------------|
| SIT-ON COVING<br>MC8<br>MC14                                                                                                               | 20 x 100 mm<br>20 x 75 mm        | 2 metres<br>2 metres                                     | 20 x 2 metres<br>20 x 2 metres                                       | 15 colours<br>15 colours                                                                 | FLOORFINISH                  |
| SET-IN COVING<br>MC18                                                                                                                      | 50 x 100 mm                      | 2 metres                                                 | 20 x 2 metres                                                        | 15 colours                                                                               |                              |
| <b>COILED SKIRTING</b><br>MC8c SIT-ON<br>MC18c SET-IN                                                                                      | 20 x 100 mm<br>50 x 100 mm       | 20 metres<br>20 metres                                   | 2 x 20 metres coil*<br>2 x 20 metres coil*                           | 15 colours<br>15 colours                                                                 | SIT-ON<br>COVED SKIRTING MCB |
| COVE FORMER<br>CF 20mm<br>CF 38mm                                                                                                          | 20 x 20 mm<br>38 x 38 mm         | 2 metres<br>2 metres                                     | 30 x 2 metres<br>15 x 2 metres                                       | Black only<br>Black only                                                                 |                              |
| CAPPING STRIP<br>CS-N<br>CS-NC<br>CS<br>CT                                                                                                 | 40 mm<br>40 mm<br>20 mm<br>41 mm | 2 metres<br>20 metres coil<br>20 metres coil<br>2 metres | 40 x 2 metres<br>20 metres coil*<br>20 metres coil*<br>50 x 2 metres | 15 colours<br>15 colours<br>Black only<br>White only                                     | SET-N<br>COVED SKIRTING MCIB |
| CORNER CAP<br>EFA 75                                                                                                                       | 75 x 75 mm                       | 2 metres                                                 | 10 x 2 metres                                                        | Black only                                                                               |                              |
| WELDING ROD<br>Supplied in colours that match our she<br>seams to match or contrast with the fic<br>used to produce hygienic, continuous f | 100 metres coil                  | 100 metres coil*                                         | Colours to match vinyl sheet flooring                                | CF Cove Former<br>FLOORING TAKEN UP WALL<br>USING CF COVE FORMER<br>AND CS CAPPING STRIP |                              |

Special colours subject to a minimum order of 500 linear metres(excludes CS, CT, EFA 75, CF). \*Supplied in standard packs only.

11/136 The data presented is correct at the time of printing. For latest information, please check our website at www.polyflor.com