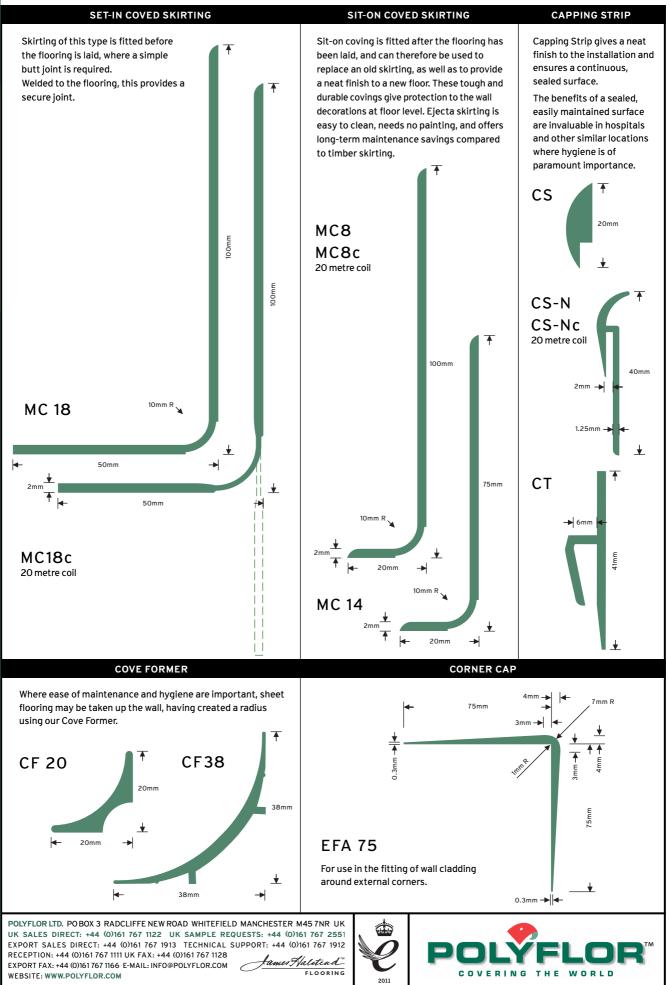

Gama de accesorios para recubrimiento de suelos, diseñada para ser utilizada con la mayoría de recubrimientos de PVC, especialmente los productos Polyflor.

LRV Light Reflectance Value

| PRODUCT/CODE                                                                                                                               | GAUGE/SIZE                       | UNIT LENGTH                                              | STANDARD PACK                                                        | EX-STOCK COLOURS                                                                         |                              |
|--------------------------------------------------------------------------------------------------------------------------------------------|----------------------------------|----------------------------------------------------------|----------------------------------------------------------------------|------------------------------------------------------------------------------------------|------------------------------|
| SIT-ON COVING<br>MC8<br>MC14                                                                                                               | 20 x 100 mm<br>20 x 75 mm        | 2 metres<br>2 metres                                     | 20 x 2 metres<br>20 x 2 metres                                       | 15 colours<br>15 colours                                                                 | FLOORFINISH                  |
| SET-IN COVING<br>MC18                                                                                                                      | 50 x 100 mm                      | 2 metres                                                 | 20 x 2 metres                                                        | 15 colours                                                                               |                              |
| <b>COILED SKIRTING</b><br>MC8c SIT-ON<br>MC18c SET-IN                                                                                      | 20 x 100 mm<br>50 x 100 mm       | 20 metres<br>20 metres                                   | 2 x 20 metres coil*<br>2 x 20 metres coil*                           | 15 colours<br>15 colours                                                                 | SIT-ON<br>COVED SKIRTING MCB |
| COVE FORMER<br>CF 20mm<br>CF 38mm                                                                                                          | 20 x 20 mm<br>38 x 38 mm         | 2 metres<br>2 metres                                     | 30 x 2 metres<br>15 x 2 metres                                       | Black only<br>Black only                                                                 |                              |
| CAPPING STRIP<br>CS-N<br>CS-NC<br>CS<br>CT                                                                                                 | 40 mm<br>40 mm<br>20 mm<br>41 mm | 2 metres<br>20 metres coil<br>20 metres coil<br>2 metres | 40 x 2 metres<br>20 metres coil*<br>20 metres coil*<br>50 x 2 metres | 15 colours<br>15 colours<br>Black only<br>White only                                     | SET-N<br>COVED SKIRTING MCIB |
| CORNER CAP<br>EFA 75                                                                                                                       | 75 x 75 mm                       | 2 metres                                                 | 10 x 2 metres                                                        | Black only                                                                               |                              |
| WELDING ROD<br>Supplied in colours that match our she<br>seams to match or contrast with the fic<br>used to produce hygienic, continuous f | 100 metres coil                  | 100 metres coil*                                         | Colours to match vinyl sheet flooring                                | CF Cove Former<br>FLOORING TAKEN UP WALL<br>USING CF COVE FORMER<br>AND CS CAPPING STRIP |                              |

Special colours subject to a minimum order of 500 linear metres(excludes CS, CT, EFA 75, CF). \*Supplied in standard packs only.

11/136 The data presented is correct at the time of printing. For latest information, please check our website at www.polyflor.com