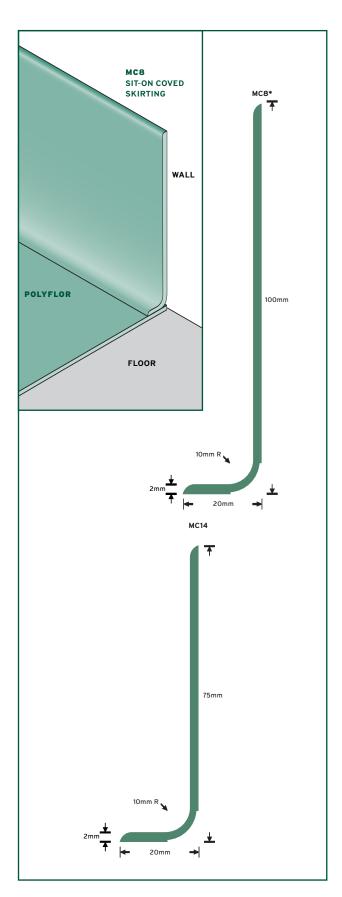

## **SIT-ON COVED SKIRTING**

Sit-on coving is fitted after the flooring has been laid and can therefore be used to replace an old skirting, as well as to provide a neat finish to a new floor. These tough and durable covings give protection to the wall decorations at floor level. Ejecta skirting is easy to clean, needs no painting and offers long-term maintenance savings compared to timber skirting.

- MC8\* Available in 2 metre length 15 colours.
- MC8c 20 metre length coil. 15 colours.
- MC14 Available in 2 metre lengths. 15 colours.
- \*This profile is available in two lengths 2 metre (MC8) or 20 metres (MC8c)

## **SIT-ON COVED SKIRTING**