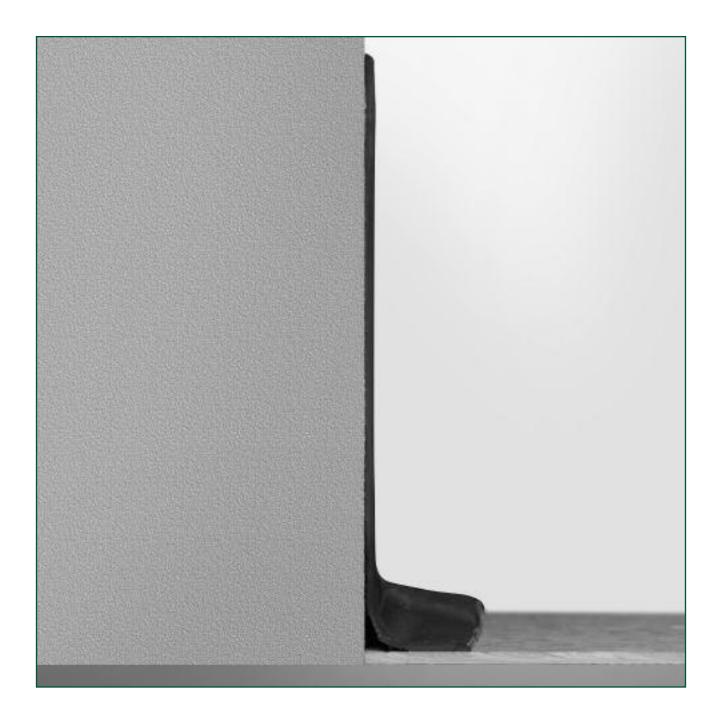

## **SIT-ON COVED SKIRTING**

Sit-on coving is fitted after the flooring has been laid and can therefore be used to replace an old skirting, as well as to provide a neat finish to a new floor. These tough and durable covings give protection to the wall decorations at floor level. Ejecta skirting is easy to clean, needs no painting and offers long-term maintenance savings compared to timber skirting.

## **SIT-ON COVED SKIRTING**