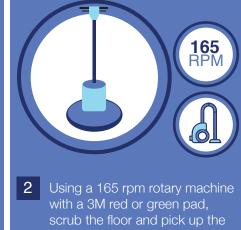

Remove all loose debris. > Sweep or vacuum to remove dust and grit.

slurry with a wet vacuum.