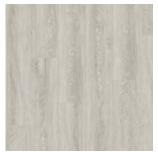

## **PLANK**

4137 Bianco Oak 177.4 x 1212.4mm

4138 Boathouse Oak 177.4 x 1212.4mm

4139 Quayside Oak 177.4 x 1212.4mm

PLK4141 Westchester Oak 177.4 x 1212.4mm

4142 Rosedale Oak 177.4 x 1212.4mm

PLK4143 Waterside Oak 177.4 x 1212.4mm

PLK4144 Naked Blond Oak 177.4 x 1212.4mm

4146 Fenland Oak 177.4 x 1212.4mm

Astoria Oak 177.4 x 1212.4mm

4148 Bayswater Oak . 177.4 x 1212.4mm

See following page for Stone Tile designs