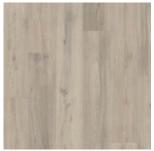

## **PLANK**

4137 Bianco Oak 177.4 x 1212.4mm

4138 Boathouse Oak 177.4 x 1212.4mm

4139 Quayside Oak 177.4 x 1212.4mm

PLK4141 Westchester Oak 177.4 x 1212.4mm

4142 Rosedale Oak 177.4 x 1212.4mm

PLK4143 Waterside Oak 177.4 x 1212.4mm