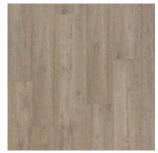

## **PLANK**

4137 Bianco Oak 177.4 x 1212.4mm

4138 Boathouse Oak 177.4 x 1212.4mm

4139 Quayside Oak 177.4 x 1212.4mm

PLK4141 Westchester Oak 177.4 x 1212.4mm

4142 Rosedale Oak 177.4 x 1212.4mm

PLK4143 Waterside Oak 177.4 x 1212.4mm

PLK4144 Naked Blond Oak 177.4 x 1212.4mm

4146 Fenland Oak 177.4 x 1212.4mm

Astoria Oak 177.4 x 1212.4mm

4148 Bayswater Oak . 177.4 x 1212.4mm

See following page for Stone Tile designs