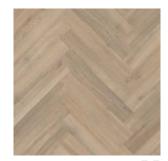

## HERRINGBONE

RPQ4141 Westchester Oak Herringbone 101.6 x 609.6mm

RPQ4143 Waterside Oak Herringbone 101.6 x 609.6mm

RPQ4144 Naked Blond Oak Herringbone 101.6 x 609.6mm

RPQ4147 Astoria Oak Herringbone 101.6 x 609.6mm