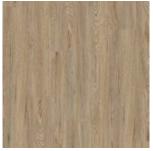

## **PLANK**

4137 Bianco Oak 177.4 x 1212.4mm

4138 Boathouse Oak 177.4 x 1212.4mm

4139 Quayside Oak 177.4 x 1212.4mm

PLK4141 Westchester Oak 177.4 x 1212.4mm

4142 Rosedale Oak 177.4 x 1212.4mm

PLK4143 Waterside Oak 177.4 x 1212.4mm

PLK4144 Naked Blond Oak 177.4 x 1212.4mm

4146 Fenland Oak 177.4 x 1212.4mm

Astoria Oak 177.4 x 1212.4mm

4148 Bayswater Oak . 177.4 x 1212.4mm

See following page for Stone Tile designs