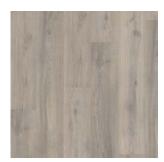

## **PLANK**

4137 Bianco Oak 177.4 x 1212.4mm

4138 Boathouse Oak 177.4 x 1212.4mm

4139 Quayside Oak 177.4 x 1212.4mm

PLK4141 Westchester Oak 177.4 x 1212.4mm

4142 Rosedale Oak 177.4 x 1212.4mm

PLK4143 Waterside Oak 177.4 x 1212.4mm

PLK4144 Naked Blond Oak 177.4 x 1212.4mm

4146 Fenland Oak 177.4 x 1212.4mm

Astoria Oak 177.4 x 1212.4mm

4148 Bayswater Oak . 177.4 x 1212.4mm

See following page for Stone Tile designs