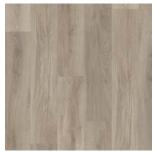

## **PLANK**

4137 Bianco Oak 177.4 x 1212.4mm

4138 Boathouse Oak 177.4 x 1212.4mm

4139 Quayside Oak 177.4 x 1212.4mm

PLK4141 Westchester Oak 177.4 x 1212.4mm

4142 Rosedale Oak 177.4 x 1212.4mm

PLK4143 Waterside Oak 177.4 x 1212.4mm

PLK4144 Naked Blond Oak 177.4 x 1212.4mm

4146 Fenland Oak 177.4 x 1212.4mm

Astoria Oak 177.4 x 1212.4mm

4148 Bayswater Oak . 177.4 x 1212.4mm

See following page for Stone Tile designs