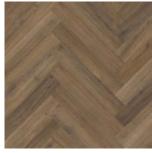

## HERRINGBONE

RPQ4141 Westchester Oak Herringbone 101.6 x 609.6mm

RPQ4143 Waterside Oak Herringbone 101.6 x 609.6mm

RPQ4144 Naked Blond Oak Herringbone 101.6 x 609.6mm

RPQ4147 Astoria Oak Herringbone 101.6 x 609.6mm