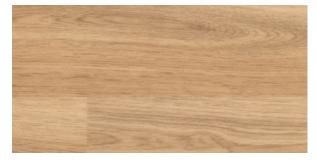

## w/r 3300 LRV 29

Brazilian Walnut 3992 plank w/l: 133 x 1000mm

European Oak 3342 plank w/l: 100 x 1000mm

w/r 3340 LRV 23

American Oak 3382 plank w/l: 100 x 1000mm

w/r 3380 LRV 37

Warm Beech 3292 plank w/l: 100 x 500mm

w/r 3290 LRV 35

, plank w/l: 100 x 500mm