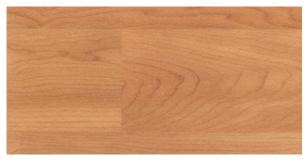

## **Polysafe** Wood *fx* Acoustix PUR

Mahogany 3362 plank w/l: 84 x 332/664mm

w/r 3360 LRV 11

Silver Oak 3352 plank w/l: 133 x 1000mm

Rustic Oak 3332 plank w/l: 84 x 332/664mm

Cherry 3302