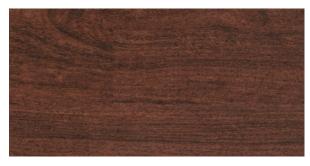

## w/r 3300 LRV 29

Brazilian Walnut 3992 plank w/l: 133 x 1000mm

European Oak 3342 plank w/l: 100 x 1000mm

w/r 3340 LRV 23

American Oak 3382 plank w/l: 100 x 1000mm

w/r 3380 LRV 37

Warm Beech 3292 plank w/l: 100 x 500mm