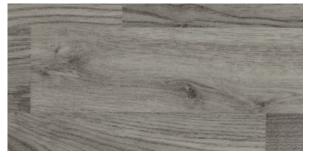

## w/r 3300 LRV 29

Brazilian Walnut 3992 plank w/l: 133 x 1000mm

European Oak 3342 plank w/l: 100 x 1000mm

w/r 3340 LRV 23

American Oak 3382 plank w/l: 100 x 1000mm

w/r 3380 LRV 37

Warm Beech 3292 plank w/l: 100 x 500mm

w/r 3290 LRV 35

, plank w/l: 100 x 500mm