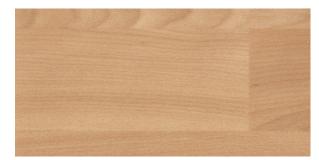

## w/r 3300 LRV 29

Brazilian Walnut 3992 plank w/l: 133 x 1000mm

European Oak 3342 plank w/l: 100 x 1000mm

w/r 3340 LRV 23

American Oak 3382 plank w/l: 100 x 1000mm

w/r 3380 LRV 37

Warm Beech 3292 plank w/l: 100 x 500mm

w/r 3290 LRV 35

, plank w/l: 100 x 500mm