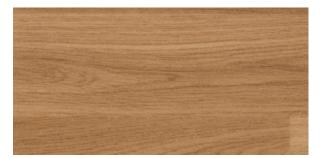

## w/r 3300 LRV 29

Brazilian Walnut 3992 plank w/l: 133 x 1000mm

European Oak 3342 plank w/l: 100 x 1000mm

w/r 3340 LRV 23

American Oak 3382 plank w/l: 100 x 1000mm

w/r 3380 LRV 37

Warm Beech 3292 plank w/l: 100 x 500mm

w/r 3290 LRV 35

, plank w/l: 100 x 500mm