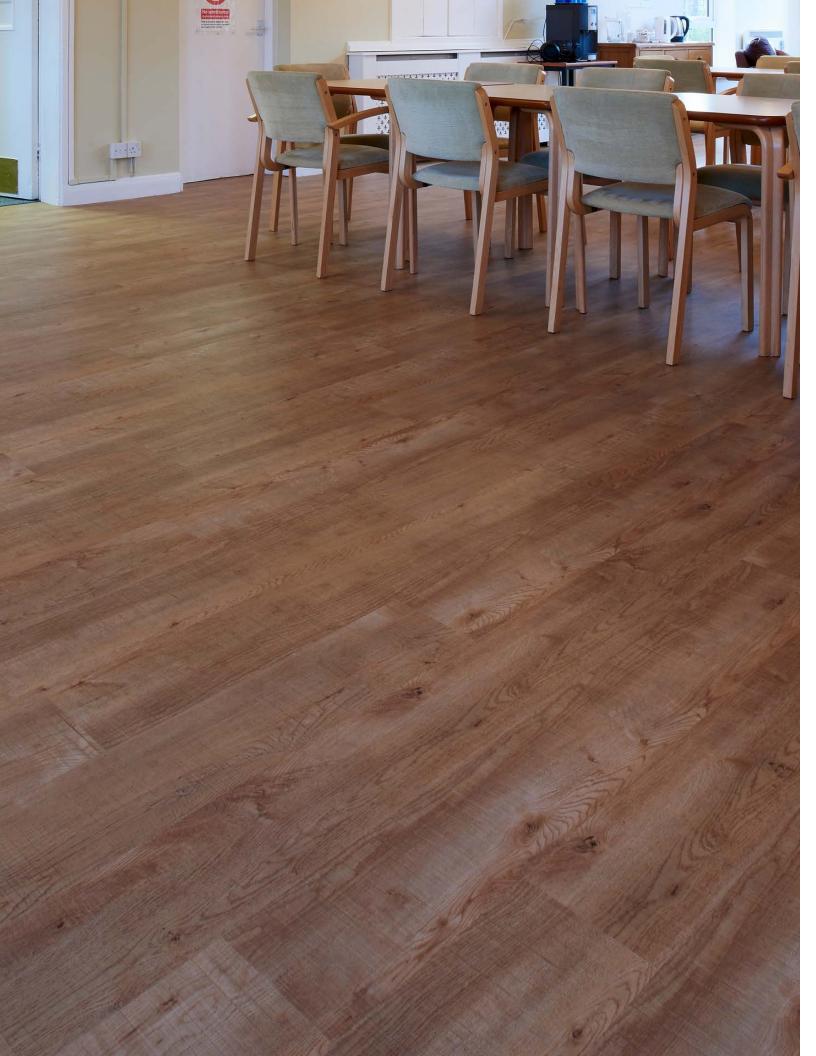

## BEECHWOOD CANCER CARE CENTRE

**CASE STUDY** 

Polyflor Affinity255 Saw Mill Oak 9877

**Country:** Stockport, United Kingdom

Market Segment: Healthcare

**Space:** Care Centre Polyflor vinyl flooring was recently used to help refurbish Beechwood Cancer Care Centre in Stockport, Greater Manchester in time to celebrate 25 years of supporting cancer patients.

Affinity255 heavy commercial luxury vinyl tiles in the Saw Mill Oak design were installed in communal meeting areas at the centre free of charge by Manchester based flooring retailers Pauls Floors with help from other local fitters.

The Beechwood Cancer Care Centre is a charity offering counselling, complementary therapies and group sessions to cancer patients and their families. The centre's refurbishment was possible thanks to the £120,000 raised by the charity's Silver Wing Appeal marking their 25 year anniversary.