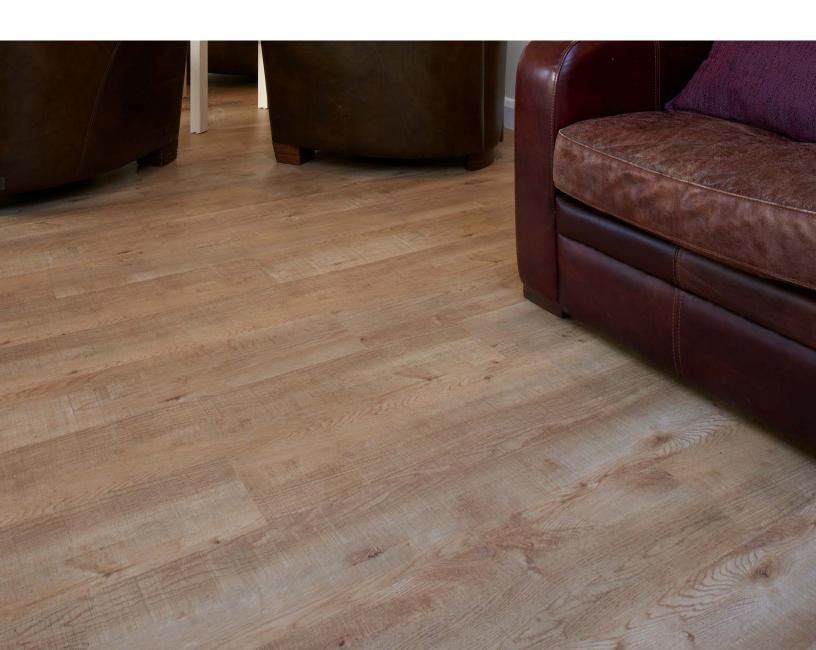

## BEECHWOOD CANCER CARE CENTRE

**CASE STUDY** 

Polyflor Affinity255 Saw Mill Oak 9877

**Country:** Stockport, United Kingdom

Market Segment: Healthcare

**Space:** Care Centre Polyflor vinyl flooring was recently used to help refurbish Beechwood Cancer Care Centre in Stockport, Greater Manchester in time to celebrate 25 years of supporting cancer patients.

Affinity255 heavy commercial luxury vinyl tiles in the Saw Mill Oak design were installed in communal meeting areas at the centre free of charge by Manchester based flooring retailers Pauls Floors with help from other local fitters.