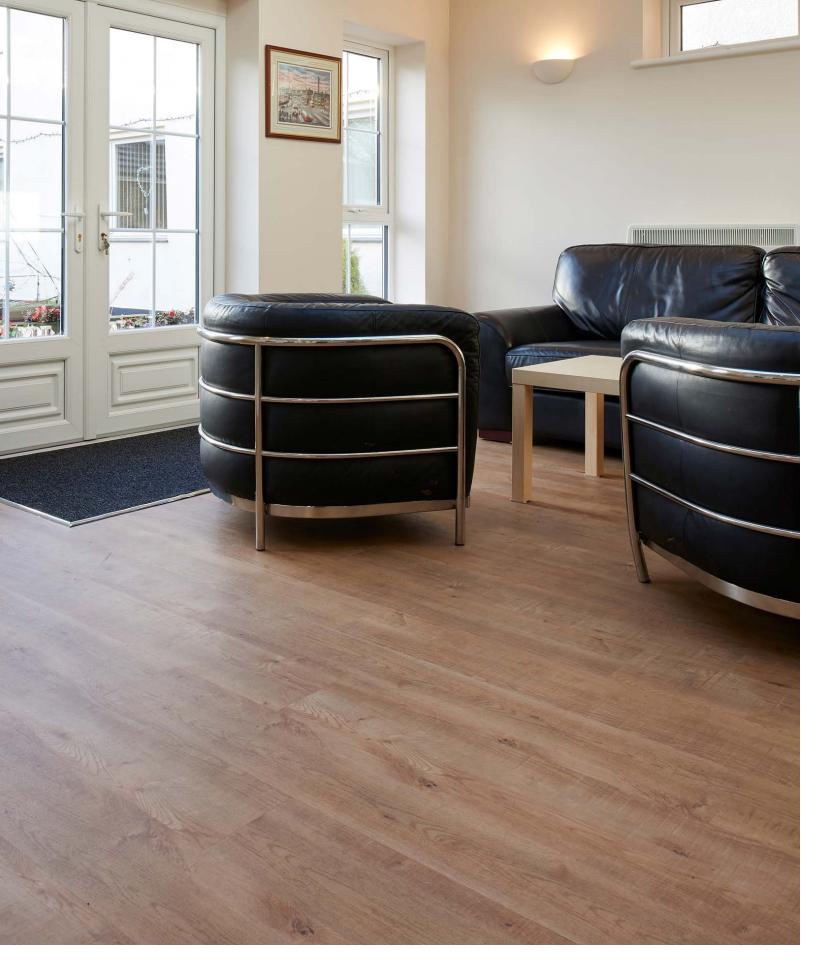

## BEECHWOOD CANCER CARE CENTRE

**CASE STUDY** 

Polyflor Affinity255 Saw Mill Oak 9877

**Country:** Stockport, United Kingdom

Market Segment: Healthcare

**Space:** Care Centre Polyflor vinyl flooring was recently used to help refurbish Beechwood Cancer Care Centre in Stockport, Greater Manchester in time to celebrate 25 years of supporting cancer patients.

Affinity255 heavy commercial luxury vinyl tiles in the Saw Mill Oak design were installed in communal meeting areas at the centre free of charge by Manchester based flooring retailers Pauls Floors with help from other local fitters.

The Beechwood Cancer Care Centre is a charity offering counselling, complementary therapies and group sessions to cancer patients and their families. The centre's refurbishment was possible thanks to the £120,000 raised by the charity's Silver Wing Appeal marking their 25 year anniversary.