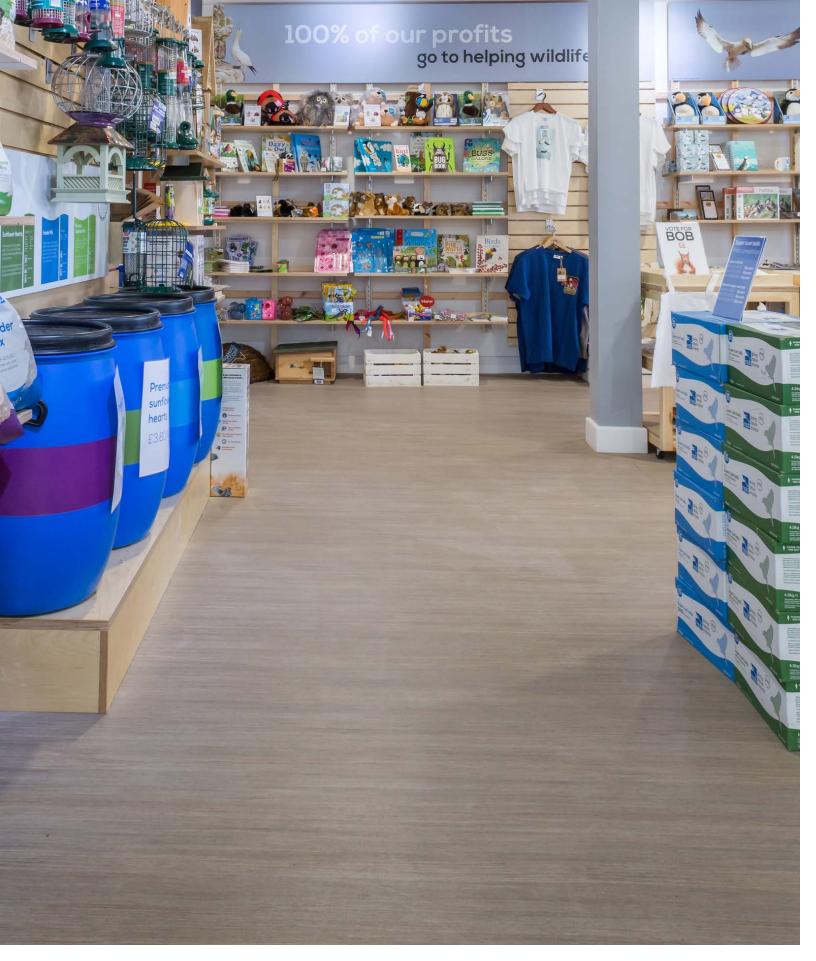

## Market Sector: Retail

**Space:** Visitor Centre Polyflor's Expona Flow and Polysafe Verona vinyl flooring was recently installed in the refurbished visitor centre at RSPB Bempton Cliffs nature reserve near Bridlington, East Yorkshire.

Designed by East Yorkshire based Salt Architects, the new RSPB Bempton Cliffs visitor centre is busy with visitors coming to see the 200,000 seabirds who nest in the towering chalk cliffs every year.

Around 240m2 of Expona Flow heavy commercial sheet vinyl flooring in Honey Beige was installed throughout the visitor centre's exhibition area and gift shop by Paul Hood & Son flooring contractors of Hull. The Honey Beige design is from the Infinity collection in the Expona Flow range and was chosen to complement the surrounding coastal environment of Bempton Cliffs. Polysafe Verona PUR decorative, carborundum-free safety flooring in Cookie Cream was also installed in stairwells, corridors and bathroom areas to provide sustainable wet slip resistance.