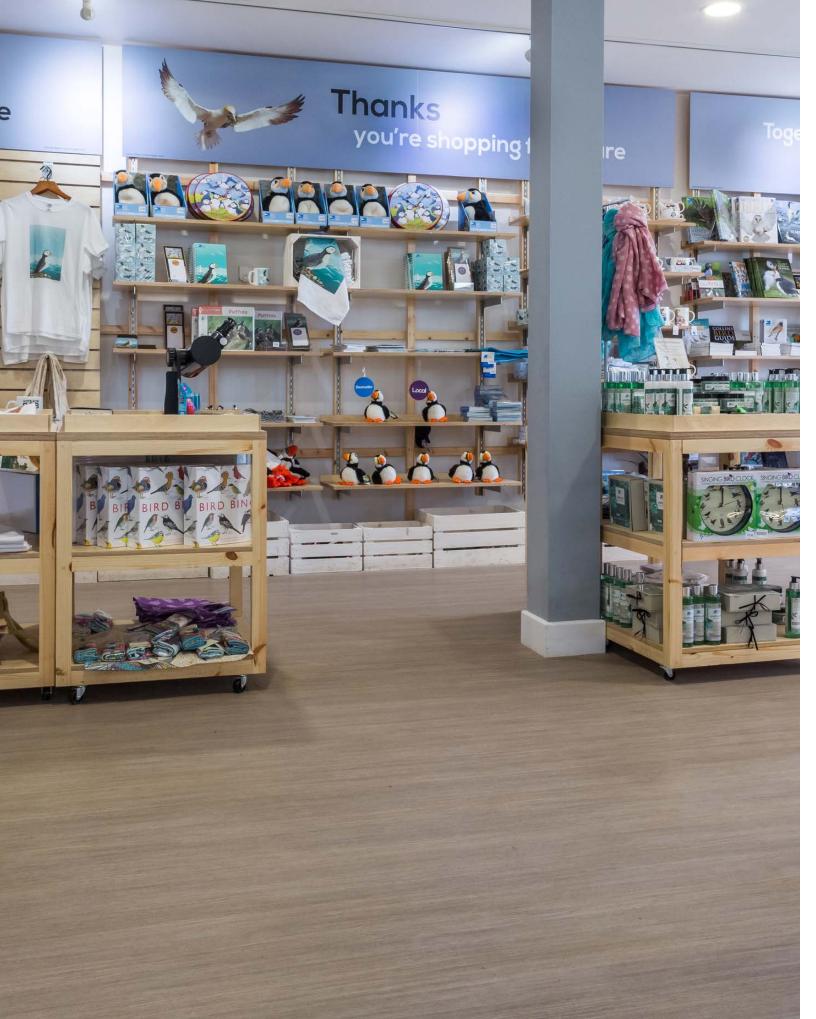

## Market Sector: Retail

**Space:** Visitor Centre Polyflor's Expona Flow and Polysafe Verona vinyl flooring was recently installed in the refurbished visitor centre at RSPB Bempton Cliffs nature reserve near Bridlington, East Yorkshire.

Designed by East Yorkshire based Salt Architects, the new RSPB Bempton Cliffs visitor centre is busy with visitors coming to see the 200,000 seabirds who nest in the towering chalk cliffs every year.

Around 240m2 of Expona Flow heavy commercial sheet vinyl flooring in Honey Beige was installed throughout the visitor centre's exhibition area and gift shop by Paul Hood & Son flooring contractors of Hull. The Honey Beige design is from the Infinity collection in the Expona Flow range and was chosen to complement the surrounding coastal environment of Bempton Cliffs. Polysafe Verona PUR decorative, carborundum-free safety flooring in Cookie Cream was also installed in stairwells, corridors and bathroom areas to provide sustainable wet slip resistance.