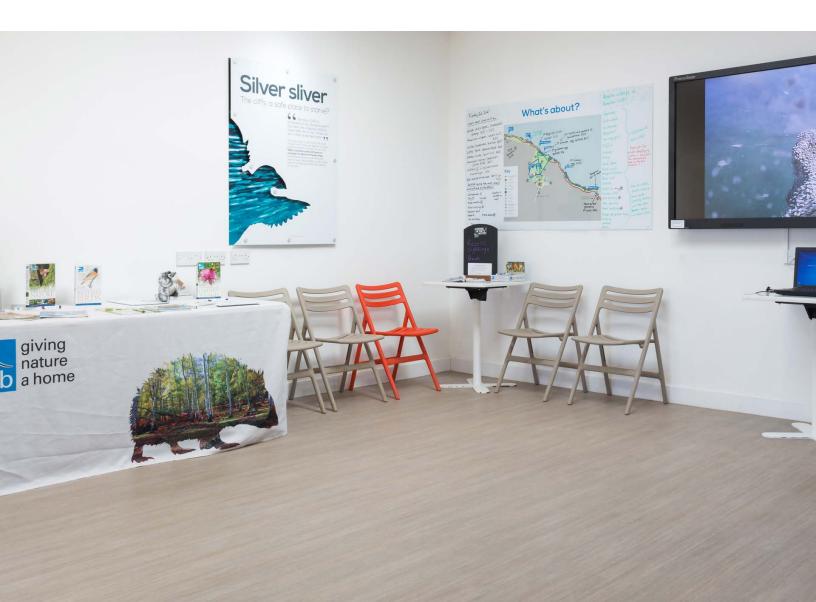

## Market Sector: Retail

**Space:** Visitor Centre Polyflor's Expona Flow and Polysafe Verona vinyl flooring was recently installed in the refurbished visitor centre at RSPB Bempton Cliffs nature reserve near Bridlington, East Yorkshire.

Designed by East Yorkshire based Salt Architects, the new RSPB Bempton Cliffs visitor centre is busy with visitors coming to see the 200,000 seabirds who nest in the towering chalk cliffs every year.

Around 240m2 of Expona Flow heavy commercial sheet vinyl flooring in Honey Beige was installed throughout the visitor centre's exhibition area and gift shop by Paul Hood & Son flooring contractors of Hull. The Honey Beige design is from the Infinity collection in the Expona Flow range and was chosen to complement the surrounding coastal environment of Bempton Cliffs. Polysafe Verona PUR decorative, carborundum-free safety flooring in Cookie Cream was also installed in stairwells, corridors and bathroom areas to provide sustainable wet slip resistance.