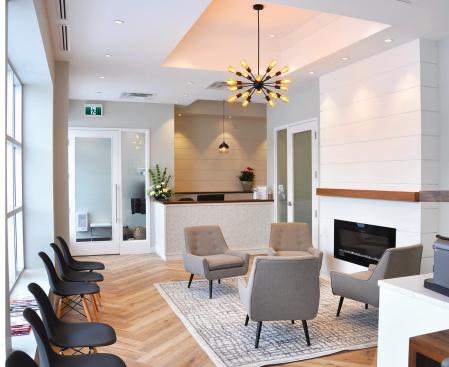

Expona Commerical elevates the style and harnesses the sophisticated atmosphere of Dr. Stephanie Malettes' Dentist Center. Expona Commerical in Oiled Oak covers 2800sqft of the dental office.

Expona Commerical was specified by the progressive eye of Sarah Oakley from Parallel45 Design Group. To differentiate the space within the medical rooms to the outer foyer, a chevron pattern was flawlessly installed by flooring contractors from Flooring Canada.

Dr. Stephanie Malettes clients have delightfully commented that, "Going to the dentist feels like going to the spa". Showcasing the importance of a design conscious work space and it's affect on a clients mood and experience.