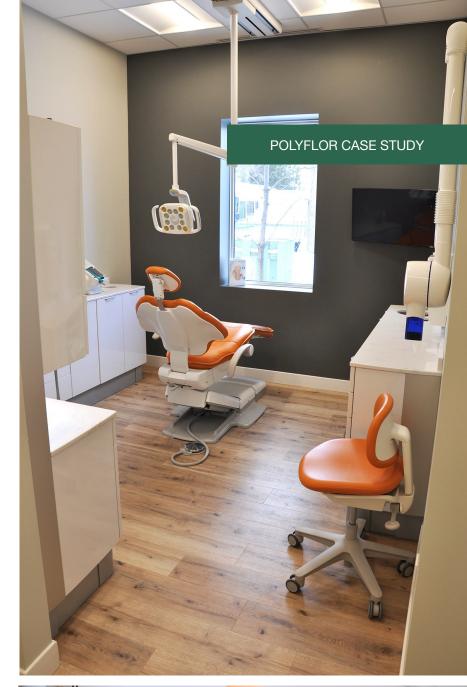

## PRODUCTS USED: Expona Commerical

Hardwearing and fashionably elegant wood effect plank vinyl flooring from Polyflor's popular Expona Commerical collection was selected to cover floors throughout Dr. Stephanie Malettes' Blackburn Dentist Center in Ottawa, Ontario.

Expona Commerical elevates the style and harnesses the sophisticated atmosphere of Dr. Stephanie Malettes' Dentist Center. Expona Commerical in Oiled Oak covers 2800sqft of the dental office.

Expona Commerical was specified by the progressive eye of Sarah Oakley from Parallel45 Design Group. To differentiate the space within the medical rooms to the outer foyer, a chevron pattern was flawlessly installed by flooring contractors from Flooring Canada.