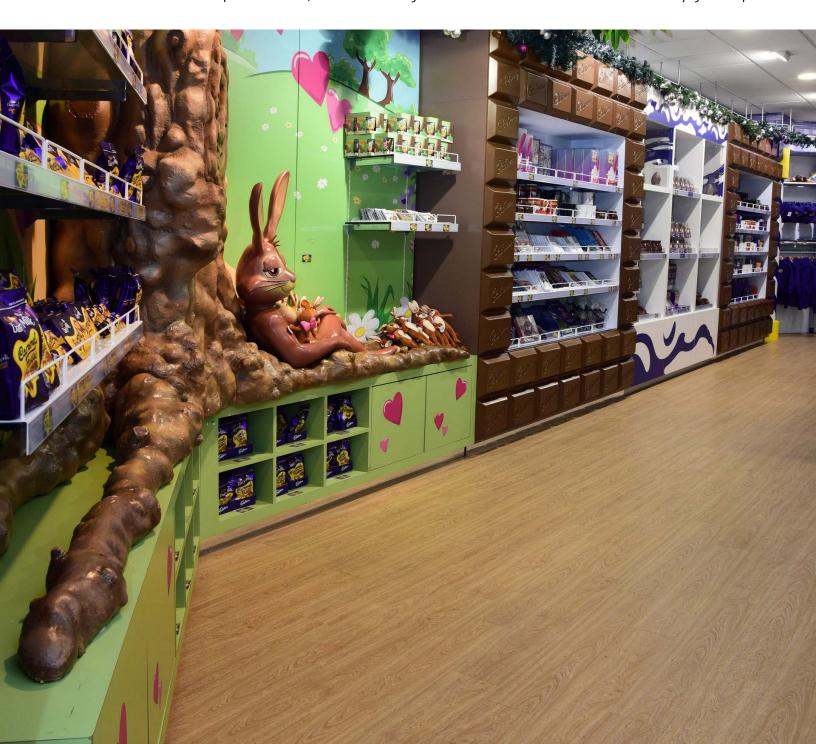

## CADBURY WORLD

**CASE STUDY** 

**Expona Design PUR** American Oak 3387 **Country:**Birmingham,
United Kingdom

Type of Project: Retail

**Space:** Gift Shop

Stunning wood effect luxury vinyl tiles from UK manufacturer Polyflor were recently chosen for the refurbishment of The World's Biggest Cadbury Shop at one of Birmingham's largest leisure attractions, Cadbury World.

Expona Design luxury vinyl tiles in the American Oak wood effect design were installed by Alpha UK Ltd flooring contractors of Walsall in the gift shop at this family tourist attraction on Cadbury's Bournville manufacturing site. This classic and subtle wood design perfectly complements Cadbury's signature purple shade and the store's big and bright display units which feature some of the chocolate manufacturer's best known brands.