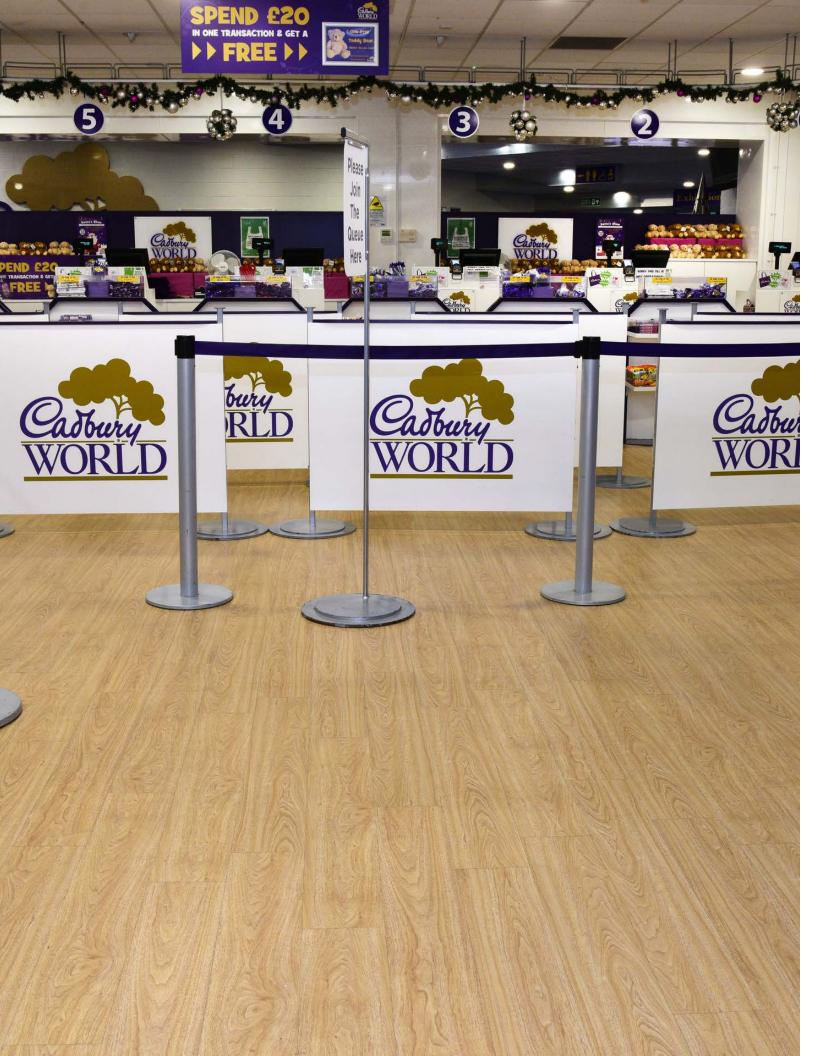

## CADBURY WORLD

**CASE STUDY** 

**Expona Design PUR** American Oak 3387 **Country:**Birmingham,
United Kingdom

Type of Project: Retail

**Space:** Gift Shop

Stunning wood effect luxury vinyl tiles from UK manufacturer Polyflor were recently chosen for the refurbishment of The World's Biggest Cadbury Shop at one of Birmingham's largest leisure attractions, Cadbury World.

Expona Design luxury vinyl tiles in the American Oak wood effect design were installed by Alpha UK Ltd flooring contractors of Walsall in the gift shop at this family tourist attraction on Cadbury's Bournville manufacturing site. This classic and subtle wood design perfectly complements Cadbury's signature purple shade and the store's big and bright display units which feature some of the chocolate manufacturer's best known brands.

Tim Gimbert, Cadbury World Operations Manager comments, "We welcome over 600,000 visitors a year to Cadbury World, with The World's Biggest Cadbury Shop being a popular attraction for those wanting to pick up a souvenir of their tour. The Expona Design flooring from Polyflor is the perfect combination of high performance, attractive design and fuss-free maintenance for our busy gift shop."