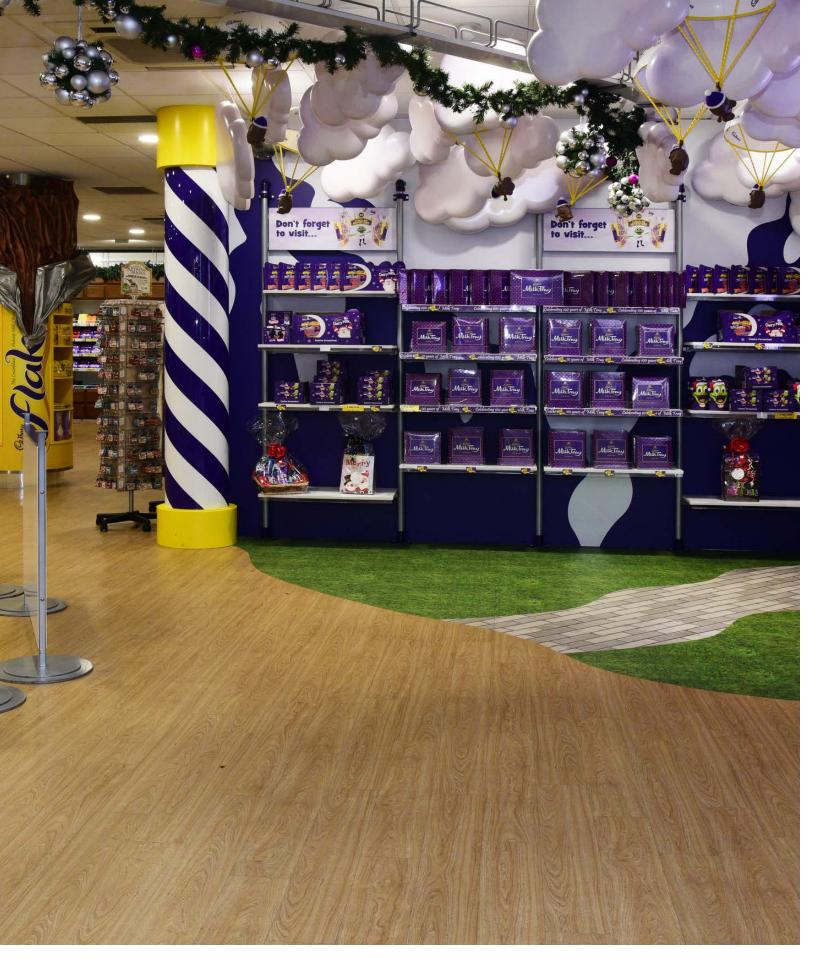

## CADBURY WORLD

**CASE STUDY** 

**Expona Design PUR** American Oak 3387 **Country:**Birmingham,
United Kingdom

Type of Project: Retail

**Space:** Gift Shop

Stunning wood effect luxury vinyl tiles from UK manufacturer Polyflor were recently chosen for the refurbishment of The World's Biggest Cadbury Shop at one of Birmingham's largest leisure attractions, Cadbury World.

Expona Design luxury vinyl tiles in the American Oak wood effect design were installed by Alpha UK Ltd flooring contractors of Walsall in the gift shop at this family tourist attraction on Cadbury's Bournville manufacturing site. This classic and subtle wood design perfectly complements Cadbury's signature purple shade and the store's big and bright display units which feature some of the chocolate manufacturer's best known brands.

Tim Gimbert, Cadbury World Operations Manager comments, "We welcome over 600,000 visitors a year to Cadbury World, with The World's Biggest Cadbury Shop being a popular attraction for those wanting to pick up a souvenir of their tour. The Expona Design flooring from Polyflor is the perfect combination of high performance, attractive design and fuss-free maintenance for our busy gift shop."