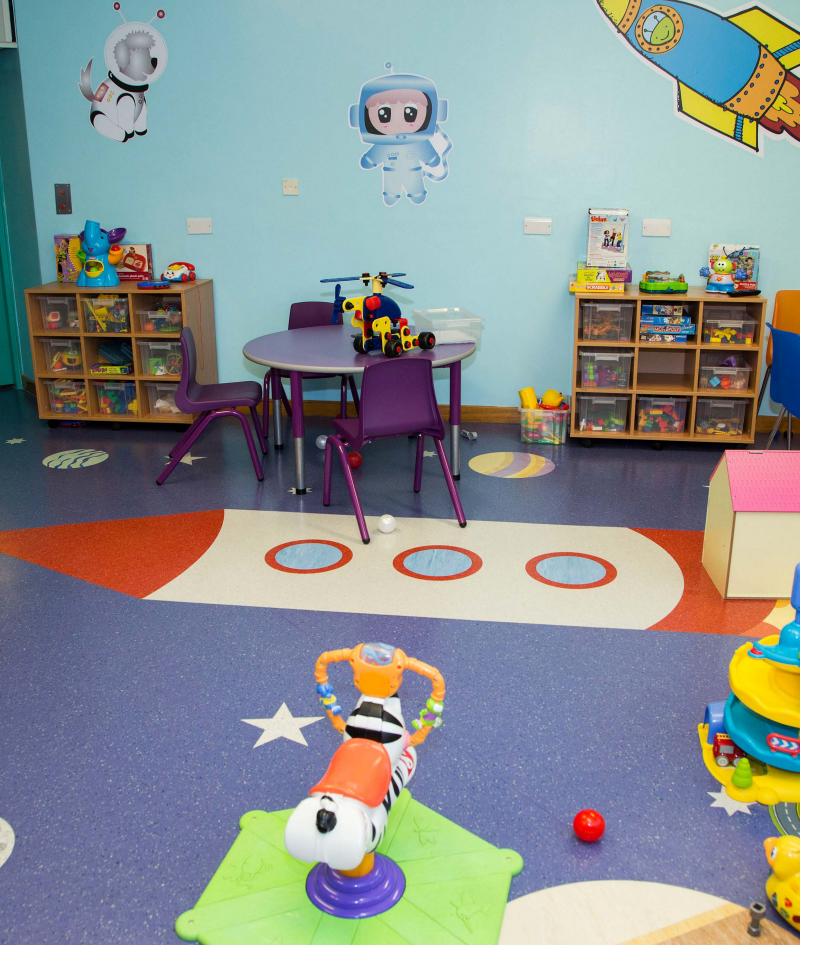

## Country:

Nightingale Ward Chesterfield, United Kingdom

Market Segment: Healthcare

Space: Children's Ward An "out of this world" flooring design using Polyflor's vinyl flooring helped bring an extra dose of fun to a play room at the Nightingale children's ward at Chesterfield Royal Hospital.

Polyflor's in house Design Service created this bespoke floor design for the children's ward, featuring a colourful rocket ship, planets and stars. The design elements of the floor were manufactured by Polyflor then cut into the sheet flooring on site County Contract Flooring.

Polyflor's Pearlazzo PUR vinyl sheet flooring in Purple Crush 9722 was used as the backdrop to the play area's space themed designs which were a mixture of colours from the Pearlazzo PUR, 2000 PUR, Classic Mystique and XL PU homogeneous vinyl ranges.

Polyflor's experienced Design Service works frequently with specifiers to create bespoke design floors for children's wards and other areas within hospitals. With the flexibility of water jet cutting there is virtually no limit to the shapes, patterns or designs that they can create for customers using Polyflor's high performance flooring, including intricate logos and important signage. Ian Summers, Estates Project Engineer at Chesterfield Royal Hospital commented, "We were really impressed with the design idea which Polyflor presented us with and the finished result. The bright colours and bold design really brings the play area to life and it has proved popular with both the children and their parents."