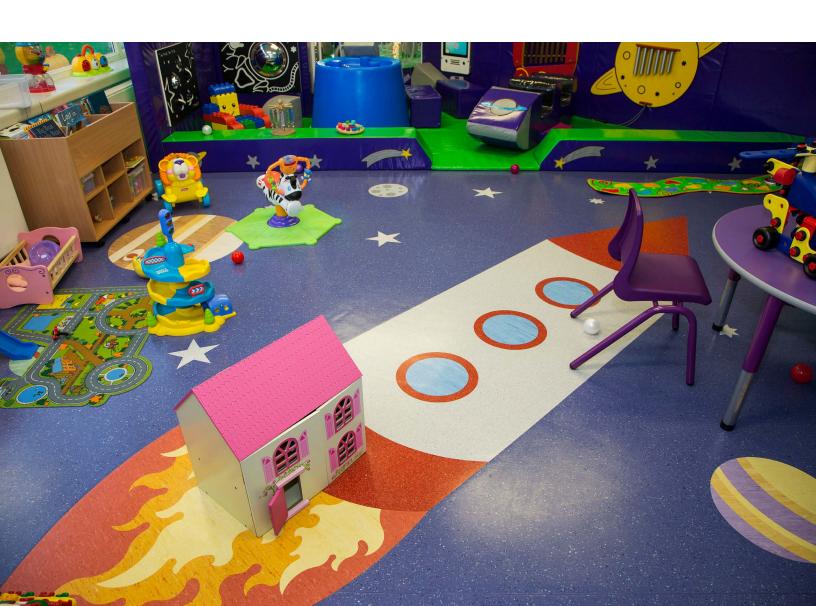

## Country:

Nightingale Ward Chesterfield, United Kingdom

Market Segment: Healthcare

Space: Children's Ward An "out of this world" flooring design using Polyflor's vinyl flooring helped bring an extra dose of fun to a play room at the Nightingale children's ward at Chesterfield Royal Hospital.

Polyflor's in house Design Service created this bespoke floor design for the children's ward, featuring a colourful rocket ship, planets and stars. The design elements of the floor were manufactured by Polyflor then cut into the sheet flooring on site County Contract Flooring.

Polyflor's Pearlazzo PUR vinyl sheet flooring in Purple Crush 9722 was used as the backdrop to the play area's space themed designs which were a mixture of colours from the Pearlazzo PUR, 2000 PUR, Classic Mystique and XL PU homogeneous vinyl ranges.

Polyflor's experienced Design Service works frequently with specifiers to create bespoke design floors for children's wards and other areas within hospitals. With the flexibility of water jet cutting there is virtually no limit to the shapes, patterns or designs that they can create for customers using Polyflor's high performance flooring, including intricate logos and important signage. Ian Summers, Estates Project Engineer at Chesterfield Royal Hospital commented, "We were really impressed with the design idea which Polyflor presented us with and the finished result. The bright colours and bold design really brings the play area to life and it has proved popular with both the children and their parents."