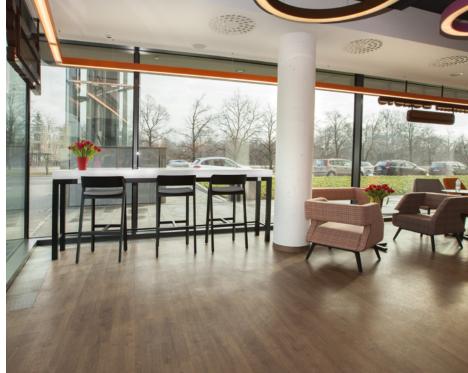

## Dunkin' Donuts Warsaw, Poland

PRODUCTS USED: Expona Design PUR

Luxury vinyl tiles from the Expona Design PUR range were chosen to create a stunning interior design scheme for two Dunkin' Donuts stores in Warsaw, Poland.

The warm tones in Amber Classic Oak from the Expona Design collection perfectly the signature pink and orange colours which represents the global doughnut and coffeehouse chain.

Polyflor's collection of Expona Design luxury vinyl tiles features 28 beautiful wood, stone and abstract flooring designs which are specifically developed to provide years of performance in high traffic, heavy commercial environments such as the retail and leisure sectors. Hard wearing Expona luxury vinyl tiles are enhanced with PUR, Polyflor's cross linked and UV cured polyurethane reinforcement, for superior cleaning benefits and optimum appearance retention.