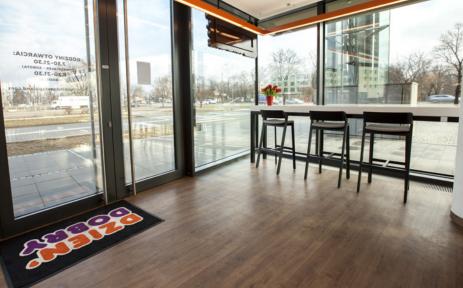

## Dunkin' Donuts Warsaw, Poland

PRODUCTS USED: Expona Design PUR

Luxury vinyl tiles from the Expona Design PUR range were chosen to create a stunning interior design scheme for two Dunkin' Donuts stores in Warsaw, Poland.

The warm tones in Amber Classic Oak from the Expona Design collection perfectly the signature pink and orange colours which represents the global doughnut and coffeehouse chain.

Polyflor's collection of Expona Design luxury vinyl tiles features 28 beautiful wood, stone and abstract flooring designs which are specifically developed to provide years of performance in high traffic, heavy commercial environments such as the retail and leisure sectors. Hard wearing Expona luxury vinyl tiles are enhanced with PUR, Polyflor's cross linked and UV cured polyurethane reinforcement, for superior cleaning benefits and optimum appearance retention.