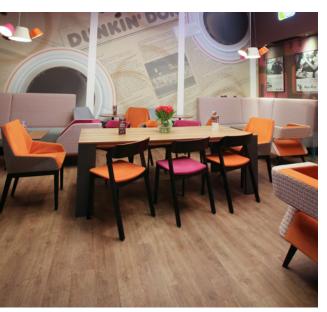

## Dunkin' Donuts Warsaw, Poland

PRODUCTS USED: Expona Design PUR

Luxury vinyl tiles from the Expona Design PUR range were chosen to create a stunning interior design scheme for two Dunkin' Donuts stores in Warsaw, Poland.

The warm tones in Amber Classic Oak from the Expona Design collection perfectly the signature pink and orange colours which represents the global doughnut and coffeehouse chain.

Polyflor's collection of Expona Design luxury vinyl tiles features 28 beautiful wood, stone and abstract flooring designs which are specifically developed to provide years of performance in high traffic, heavy commercial environments such as the retail and leisure sectors. Hard wearing Expona luxury vinyl tiles are enhanced with PUR, Polyflor's cross linked and UV cured polyurethane reinforcement, for superior cleaning benefits and optimum appearance retention.