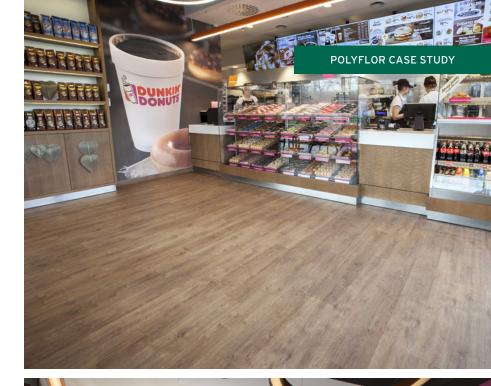

## Dunkin' Donuts Warsaw, Poland

PRODUCTS USED: Expona Design PUR

Luxury vinyl tiles from the Expona Design PUR range were chosen to create a stunning interior design scheme for two Dunkin' Donuts stores in Warsaw, Poland.

The warm tones in Amber Classic Oak from the Expona Design collection perfectly the signature pink and orange colours which represents the global doughnut and coffeehouse chain.

Polyflor's collection of Expona Design luxury vinyl tiles features 28 beautiful wood, stone and abstract flooring designs which are specifically developed to provide years of performance in high traffic, heavy commercial environments such as the retail and leisure sectors. Hard wearing Expona luxury vinyl tiles are enhanced with PUR, Polyflor's cross linked and UV cured polyurethane reinforcement, for superior cleaning benefits and optimum appearance retention.