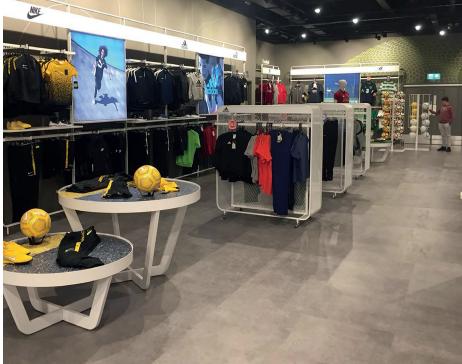

Before laying the new floor significant subfloor preparation was required including the removal of the existing floor covering consisting of porcelain tiles on the main shop floor and vinyl tiles in the back of house locations. Some walls were also removed to give a more spacious open appearance and 800m² of new floor covering of Polyflor Expona Commercial in Cool Grey Concrete and Bronzed Salvaged Wood.

Expona Commercial was the ideal choice as it is suitable for high traffic areas such as a store or commercial shopping area. The contrasting designs also allowed the contractor to highlight certain areas of the store positioning the wood planks around the tills and the Cool Grey Concrete tiles to fill the rest of the area.