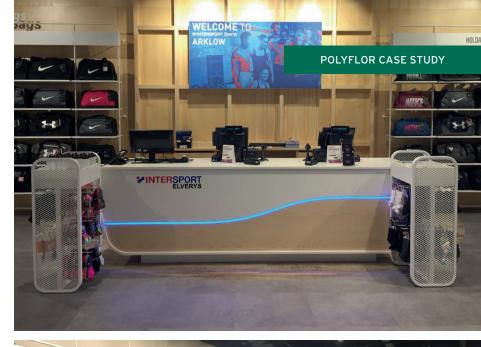

## Elverys Sports Arklow, Ireland

PRODUCTS USED: Expona Commercial

A selection of Expona Commercial Stone and Wood effect Luxury Vinyl Tiles were used in the recent renovation work completed at Elverys Sports' Bridgewater Store in Arklow, Ireland by Tom Walsh Flooring Contractors, Limerick and distributed from Provincial Floor Coverings Ltd.

Before laying the new floor significant subfloor preparation was required including the removal of the existing floor covering consisting of porcelain tiles on the main shop floor and vinyl tiles in the back of house locations. Some walls were also removed to give a more spacious open appearance and 800m² of new floor covering of Polyflor Expona Commercial in Cool Grey Concrete and Bronzed Salvaged Wood.

Expona Commercial was the ideal choice as it is suitable for high traffic areas such as a store or commercial shopping area. The contrasting designs also allowed the contractor to highlight certain areas of the store positioning the wood planks around the tills and the Cool Grey Concrete tiles to fill the rest of the area.