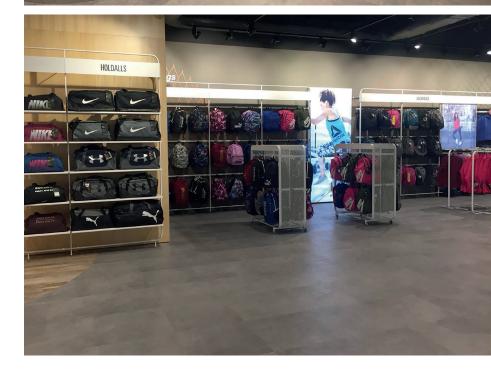

Before laying the new floor significant subfloor preparation was required including the removal of the existing floor covering consisting of porcelain tiles on the main shop floor and vinyl tiles in the back of house locations. Some walls were also removed to give a more spacious open appearance and 800m² of new floor covering of Polyflor Expona Commercial in Cool Grey Concrete and Bronzed Salvaged Wood.

Expona Commercial was the ideal choice as it is suitable for high traffic areas such as a store or commercial shopping area. The contrasting designs also allowed the contractor to highlight certain areas of the store positioning the wood planks around the tills and the Cool Grey Concrete tiles to fill the rest of the area.