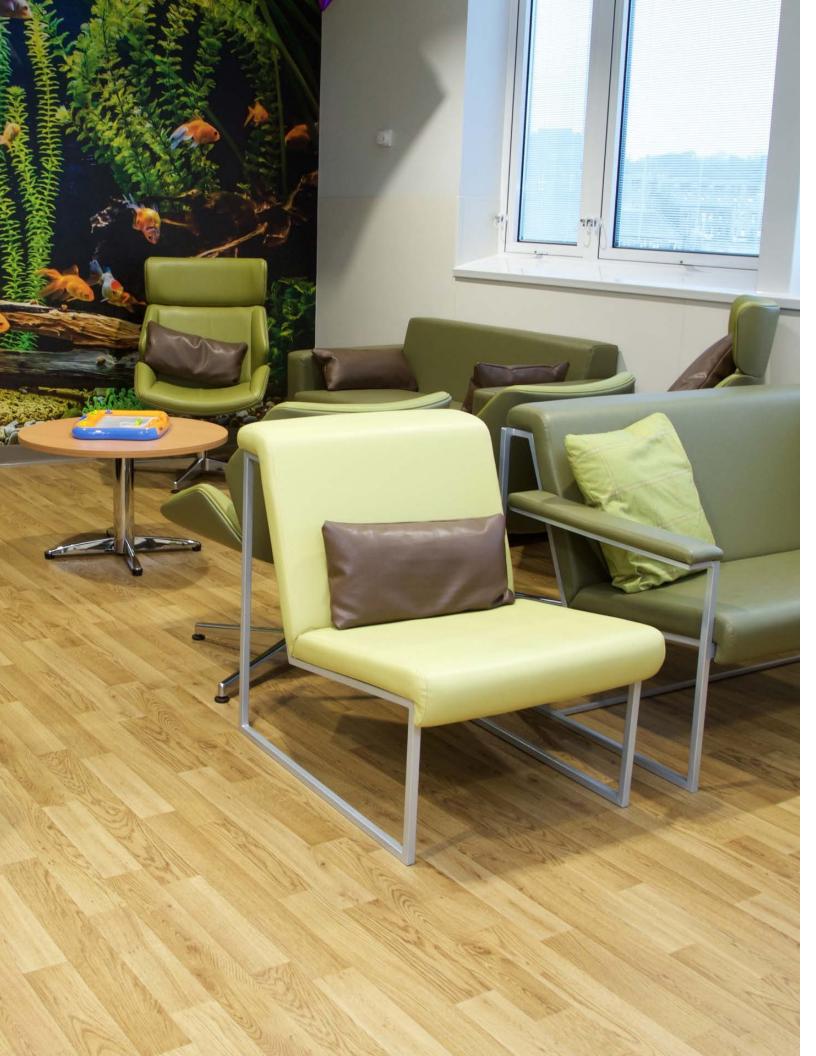

## GREENLEA ONCOLOGY UNIT

**CASE STUDY** 

Forest fx PUR Rustic Oak 3330 Country: Huddersfield, United Kingdom

Market Segment: Healthcare

**Space:** Oncology Unit

Wood effect flooring from Polyflor's Forest fx PUR range was used to create an interior inspired by nature for the refurbished Greenlea Oncology Unit at Huddersfield Royal Infirmary.

The Rustic Oak design from Polyflor's Forest fx PUR range was fitted throughout the Chemotherapy and Oncology unit based in Ward 7 of the hospital as part of a £2.2m ward improvement scheme. More than 150 patients a week are now being treated in the expanded outpatients' ward and chemotherapy centre which includes state of the art equipment and eight clinic rooms.

Jammal Mohammed, Project Manager at Huddersfield Royal Infirmary comments,

"We chose this wood effect design from the Forest fx range and wall artwork featuring beautiful natural scenes to bring a sense of the outdoors into the ward and create a calming, less clinical atmosphere for our patients when they are receiving treatment."