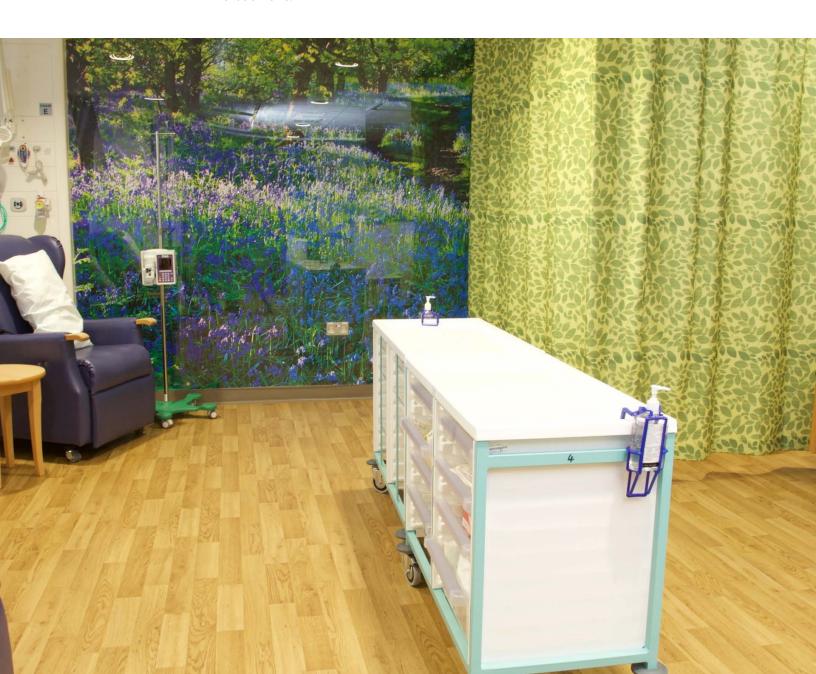

## GREENLEA ONCOLOGY UNIT

**CASE STUDY** 

Forest fx PUR Rustic Oak 3330 Country: Huddersfield, United Kingdom

Market Segment: Healthcare

**Space:** Oncology Unit

Wood effect flooring from Polyflor's Forest fx PUR range was used to create an interior inspired by nature for the refurbished Greenlea Oncology Unit at Huddersfield Royal Infirmary.

The Rustic Oak design from Polyflor's Forest fx PUR range was fitted throughout the Chemotherapy and Oncology unit based in Ward 7 of the hospital as part of a £2.2m ward improvement scheme. More than 150 patients a week are now being treated in the expanded outpatients' ward and chemotherapy centre which includes state of the art equipment and eight clinic rooms.

Jammal Mohammed, Project Manager at Huddersfield Royal Infirmary comments,

"We chose this wood effect design from the Forest fx range and wall artwork featuring beautiful natural scenes to bring a sense of the outdoors into the ward and create a calming, less clinical atmosphere for our patients when they are receiving treatment."