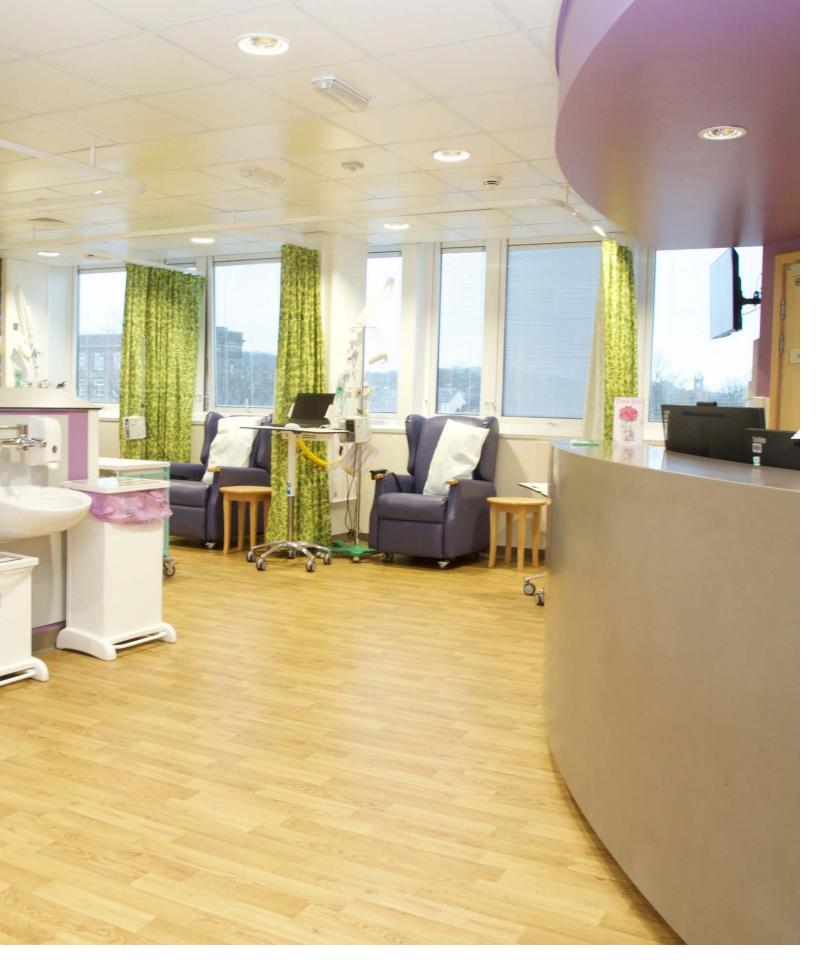

## GREENLEA ONCOLOGY UNIT

**CASE STUDY** 

Forest fx PUR Rustic Oak 3330 Country: Huddersfield, United Kingdom

Market Segment: Healthcare

**Space:** Oncology Unit

Wood effect flooring from Polyflor's Forest fx PUR range was used to create an interior inspired by nature for the refurbished Greenlea Oncology Unit at Huddersfield Royal Infirmary.

The Rustic Oak design from Polyflor's Forest fx PUR range was fitted throughout the Chemotherapy and Oncology unit based in Ward 7 of the hospital as part of a £2.2m ward improvement scheme. More than 150 patients a week are now being treated in the expanded outpatients' ward and chemotherapy centre which includes state of the art equipment and eight clinic rooms.

Polyflor's durable Forest fx PUR vinyl flooring range is a proven performer in busy healthcare environments as it is designed cope with the practical demands of wards with high levels of foot traffic.

Jammal Mohammed, Project Manager at Huddersfield Royal Infirmary comments,

"We chose this wood effect design from the Forest fx range and wall artwork featuring beautiful natural scenes to bring a sense of the outdoors into the ward and create a calming, less clinical atmosphere for our patients when they are receiving treatment."