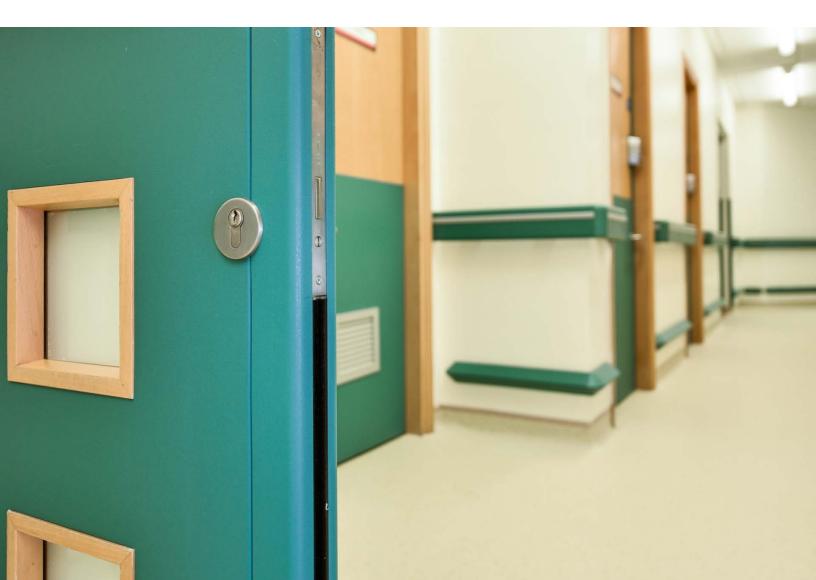

## **Space:** Urgent Care Centre

Polyflor's vinyl flooring has helped create a fresh, clean and welcoming environment at a new urgent care centre at Halton Hospital in Runcorn recently.

Polyflor's Pearlazzo PUR highly durable sheet vinyl flooring and Polysafe Wood fx PUR safety flooring were installed throughout the facility by flooring contractors Jepsons Limited of Darwen, Lancashire. This facility was originally a minor injuries department with an out of hours GP's surgery attached but thanks to the refurbishment it has been transformed into an urgent care centre which opened in February 2015.

Pearlazzo PUR sheet vinyl flooring in complementary fresh shades of Lemon Ice 9702 and Mint Crisp 9706 were used in corridors, nursing stations, reception areas and waiting rooms at Halton Hospital. As a contrast to the pastel tones used in corridors and circulation areas within the hospital, Polysafe Wood fx PUR safety flooring in Warm Beech 3297 was fitted in the treatment rooms.

Lee Bushell, Building Surveyor at Warrington and Halton Hospitals NHS Trust commented,

"Overall Polyflor's flooring helps create a clean and bright atmosphere where we deliberately used a combination of colours and designs as way finding aids for patients with dementia or those who are partially sighted. The corridor and circulation areas being one colour helps people find their way around the facility and the contrast of the wood effect floor in the treatment rooms helps the patient recognise that they are entering a different area."