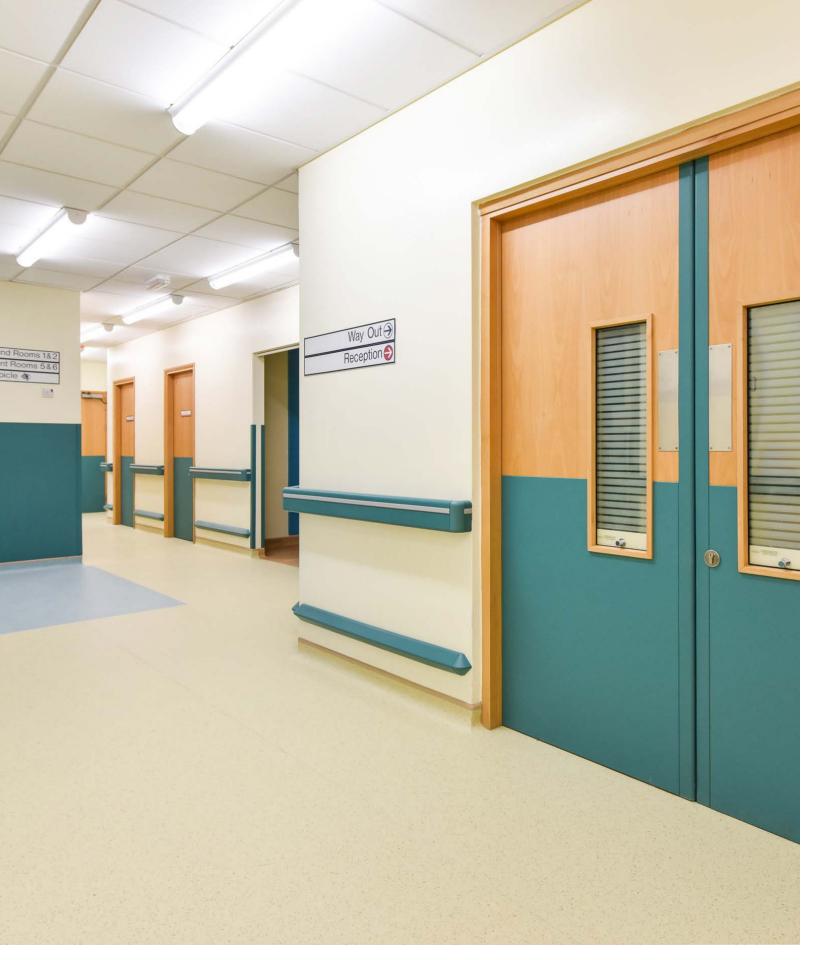

## **Space:** Urgent Care Centre

Polyflor's vinyl flooring has helped create a fresh, clean and welcoming environment at a new urgent care centre at Halton Hospital in Runcorn recently.

Polyflor's Pearlazzo PUR highly durable sheet vinyl flooring and Polysafe Wood fx PUR safety flooring were installed throughout the facility by flooring contractors Jepsons Limited of Darwen, Lancashire. This facility was originally a minor injuries department with an out of hours GP's surgery attached but thanks to the refurbishment it has been transformed into an urgent care centre which opened in February 2015.

Pearlazzo PUR sheet vinyl flooring in complementary fresh shades of Lemon Ice 9702 and Mint Crisp 9706 were used in corridors, nursing stations, reception areas and waiting rooms at Halton Hospital. As a contrast to the pastel tones used in corridors and circulation areas within the hospital, Polysafe Wood fx PUR safety flooring in Warm Beech 3297 was fitted in the treatment rooms.

Lee Bushell, Building Surveyor at Warrington and Halton Hospitals NHS Trust commented,

"Overall Polyflor's flooring helps create a clean and bright atmosphere where we deliberately used a combination of colours and designs as way finding aids for patients with dementia or those who are partially sighted. The corridor and circulation areas being one colour helps people find their way around the facility and the contrast of the wood effect floor in the treatment rooms helps the patient recognise that they are entering a different area."