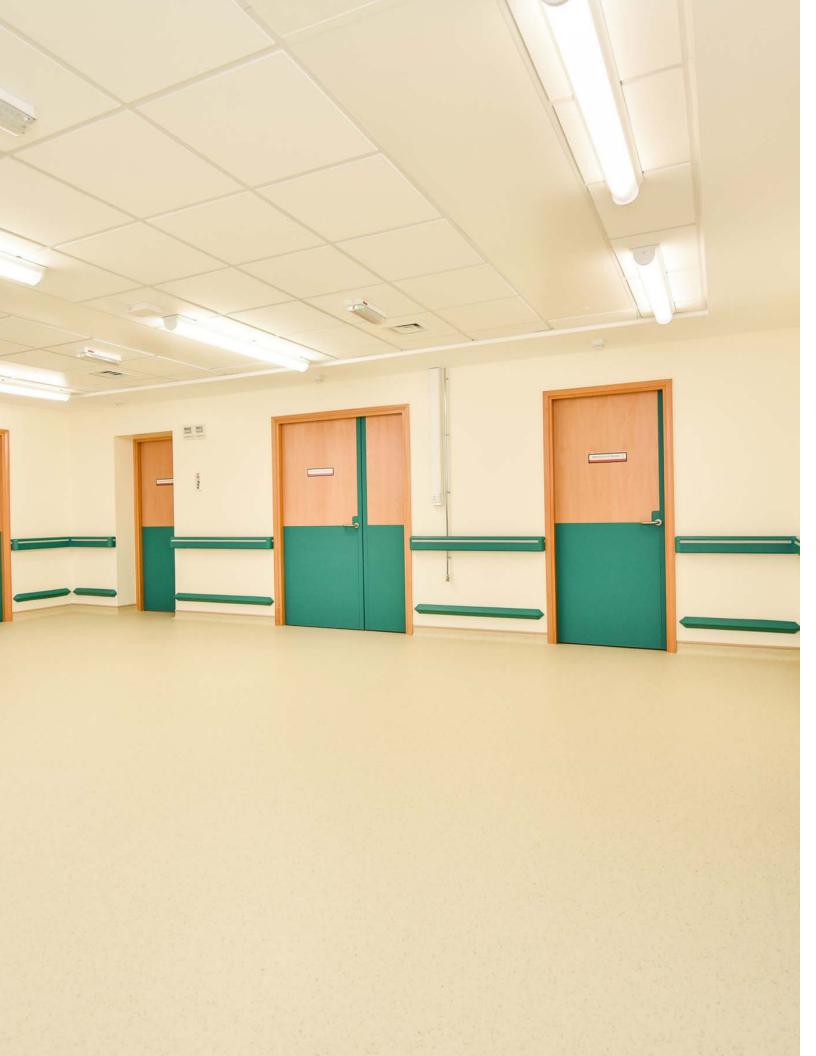

Pearlazzo PUR sheet vinyl flooring in complementary fresh shades of Lemon Ice 9702 and Mint Crisp 9706 were used in corridors, nursing stations, reception areas and waiting rooms at Halton Hospital. As a contrast to the pastel tones used in corridors and circulation areas within the hospital, Polysafe Wood fx PUR safety flooring in Warm Beech 3297 was fitted in the treatment rooms.

Lee Bushell, Building Surveyor at Warrington and Halton Hospitals NHS Trust commented,

"Overall Polyflor's flooring helps create a clean and bright atmosphere where we deliberately used a combination of colours and designs as way finding aids for patients with dementia or those who are partially sighted. The corridor and circulation areas being one colour helps people find their way around the facility and the contrast of the wood effect floor in the treatment rooms helps the patient recognise that they are entering a different area."