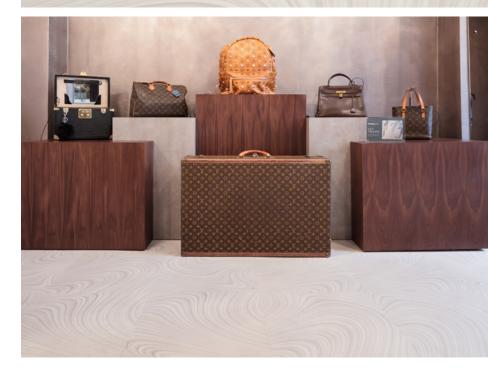

Expona Commercial luxury vinyl tiles in the Crème Swirl design were selected for the shop floor area. The subtle Crème Swirl design from the Abstract effects collection within Expona Commercial has high end design appeal, complementing the store interior and the luxury handbags on display. The same design was also installed in the Newcastle branch of Handbag Clinic.