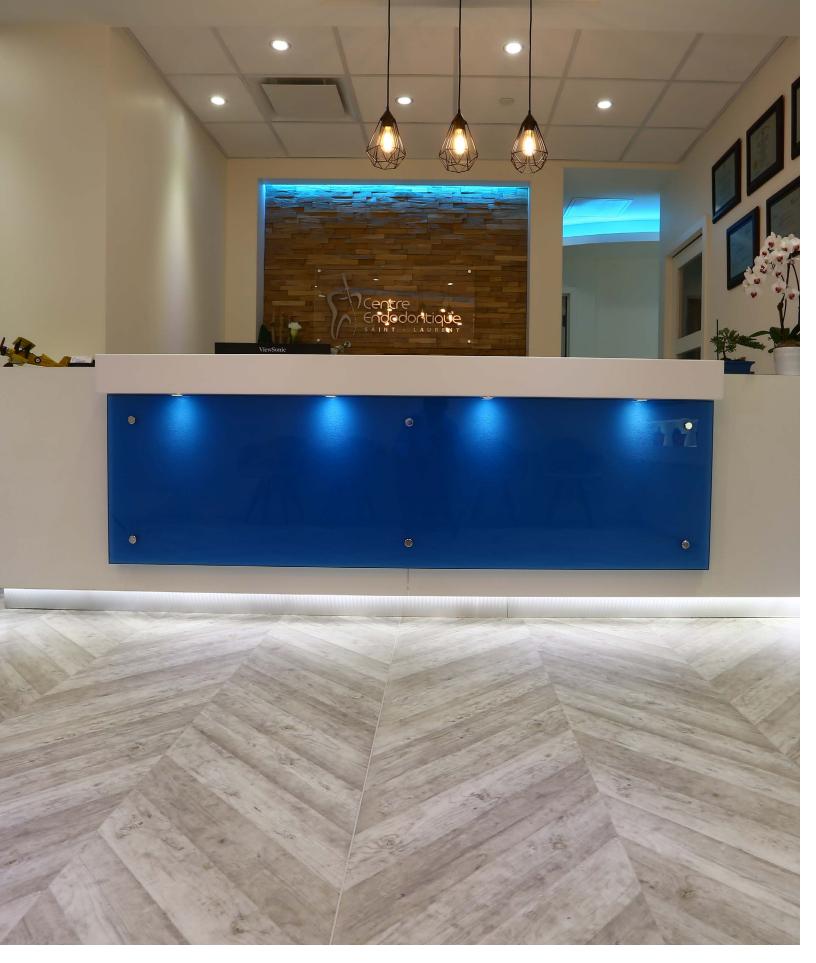

## LE CENTRE DENTAIRE

**CASE STUDY** 

Expona Flow PUR Painted Chevron 9828

## Space:

**Dental Office** 

High design Expona Flow PUR sheet vinyl flooring from Polyflor was used for a complete refurbishment of Le Centre Dentaire in Ville St Laurent, Québec.

Approximately of 209m2 of Expona Flow flooring in the Painted Chevron design was installed by flooring contractors Excel Sol in the dental practice of endodontist Dr. Chafic Safi. Chosen by interior designers Influence Design of Laval, the flooring was fitted throughout the practice, in the reception area, treatment rooms and circulation areas. The Painted Chevron design recreates the look of white wood planks laid in a dramatic chevron pattern.