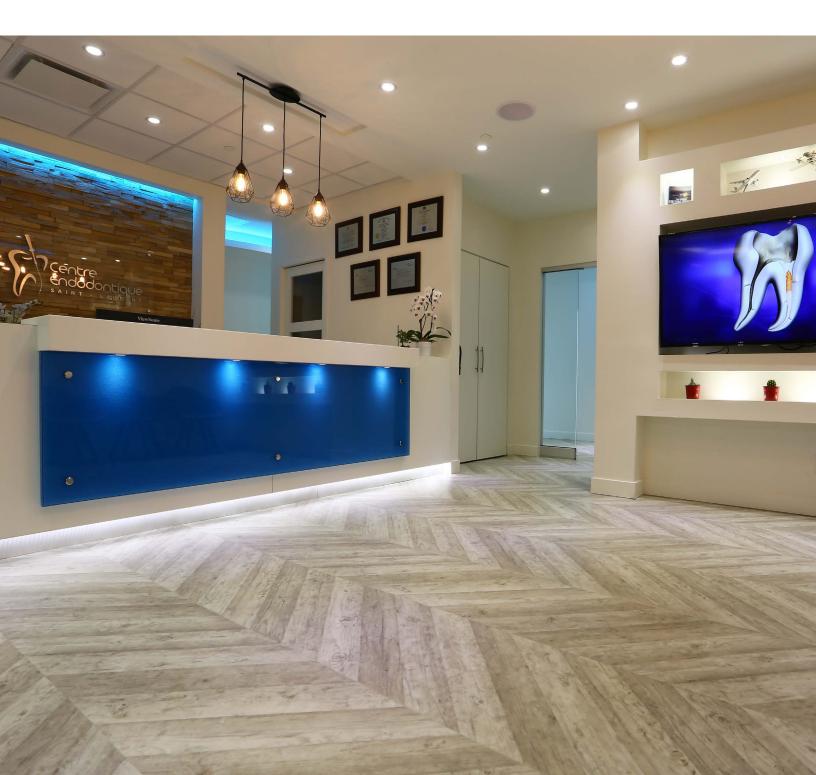

## Space:

**Dental Office** 

High design Expona Flow PUR sheet vinyl flooring from Polyflor was used for a complete refurbishment of Le Centre Dentaire in Ville St Laurent, Québec.

Approximately of 209m2 of Expona Flow flooring in the Painted Chevron design was installed by flooring contractors Excel Sol in the dental practice of endodontist Dr. Chafic Safi. Chosen by interior designers Influence Design of Laval, the flooring was fitted throughout the practice, in the reception area, treatment rooms and circulation areas. The Painted Chevron design recreates the look of white wood planks laid in a dramatic chevron pattern.