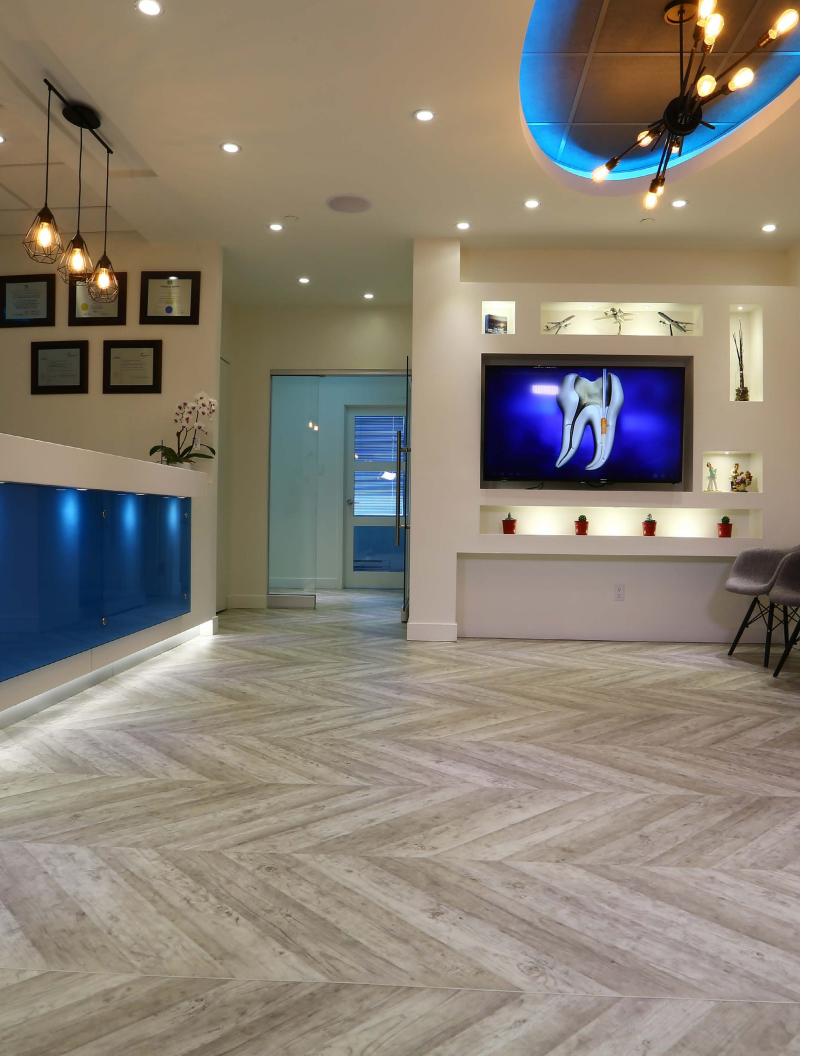

## Space:

**Dental Office** 

High design Expona Flow PUR sheet vinyl flooring from Polyflor was used for a complete refurbishment of Le Centre Dentaire in Ville St Laurent, Québec.

Approximately of 209m2 of Expona Flow flooring in the Painted Chevron design was installed by flooring contractors Excel Sol in the dental practice of endodontist Dr. Chafic Safi. Chosen by interior designers Influence Design of Laval, the flooring was fitted throughout the practice, in the reception area, treatment rooms and circulation areas. The Painted Chevron design recreates the look of white wood planks laid in a dramatic chevron pattern.