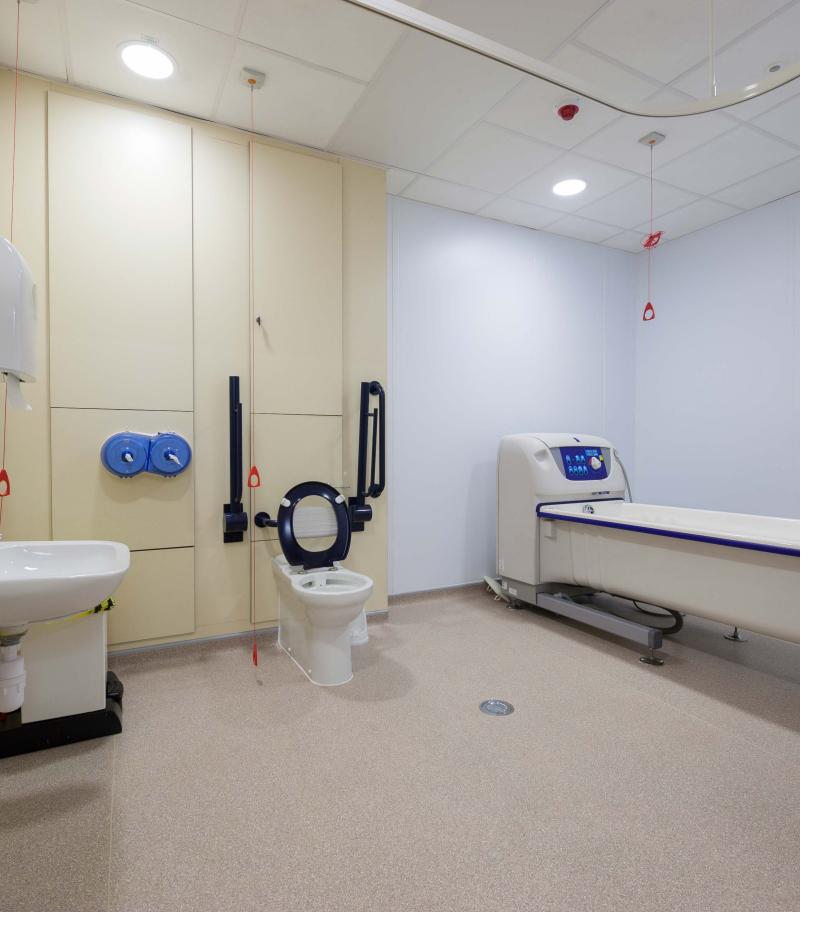

Installed by John Abbott Flooring of Oldham, Polyflor flooring was used throughout Manor Hospital's new 30 bed dementia friendly facility which features a reception area, consulting rooms, patient sitting room, six single bed rooms and six four bed rooms with en-suite bathrooms. The interior of Ward 29 was designed with the needs of patients living with Alzheimer's or other forms of dementia in mind, with patient areas colour coordinated to aid orientation.

Polysafe Wood fx PUR, Hydro and Vogue Ultra PUR safety flooring was used throughout the ward to help keep patients, staff and visitors safe and reduce the risk of slips and falls. Polysafe Wood fx PUR safety flooring in the popular Classic Oak 3107 shade was used throughout the ward's bedrooms, reception area and corridors. Polysafe Hydro and Polysafe Vogue Ultra PUR vinyl safety flooring in the Oystershell shades were chosen for the en-suite bathrooms.