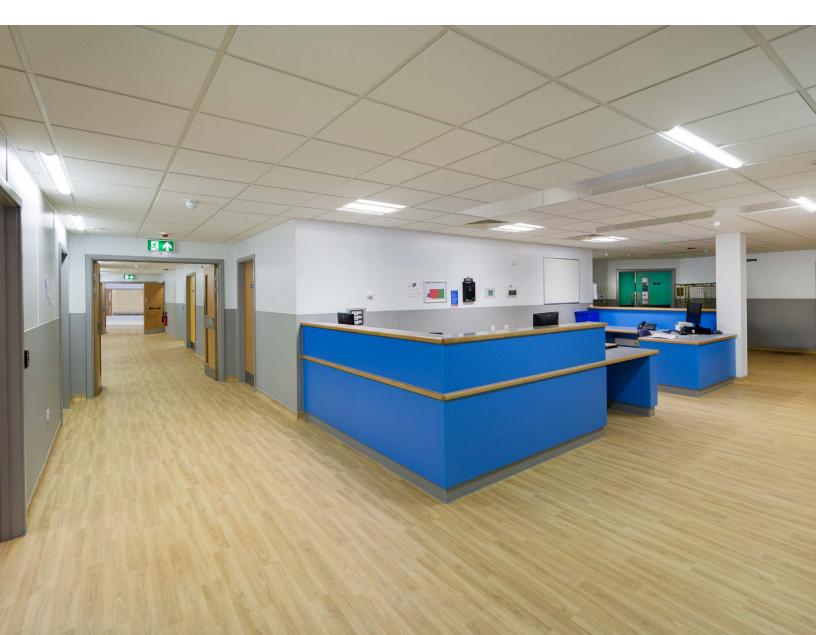

Installed by John Abbott Flooring of Oldham, Polyflor flooring was used throughout Manor Hospital's new 30 bed dementia friendly facility which features a reception area, consulting rooms, patient sitting room, six single bed rooms and six four bed rooms with en-suite bathrooms. The interior of Ward 29 was designed with the needs of patients living with Alzheimer's or other forms of dementia in mind, with patient areas colour coordinated to aid orientation.

Polysafe Wood fx PUR, Hydro and Vogue Ultra PUR safety flooring was used throughout the ward to help keep patients, staff and visitors safe and reduce the risk of slips and falls. Polysafe Wood fx PUR safety flooring in the popular Classic Oak 3107 shade was used throughout the ward's bedrooms, reception area and corridors. Polysafe Hydro and Polysafe Vogue Ultra PUR vinyl safety flooring in the Oystershell shades were chosen for the en-suite bathrooms.