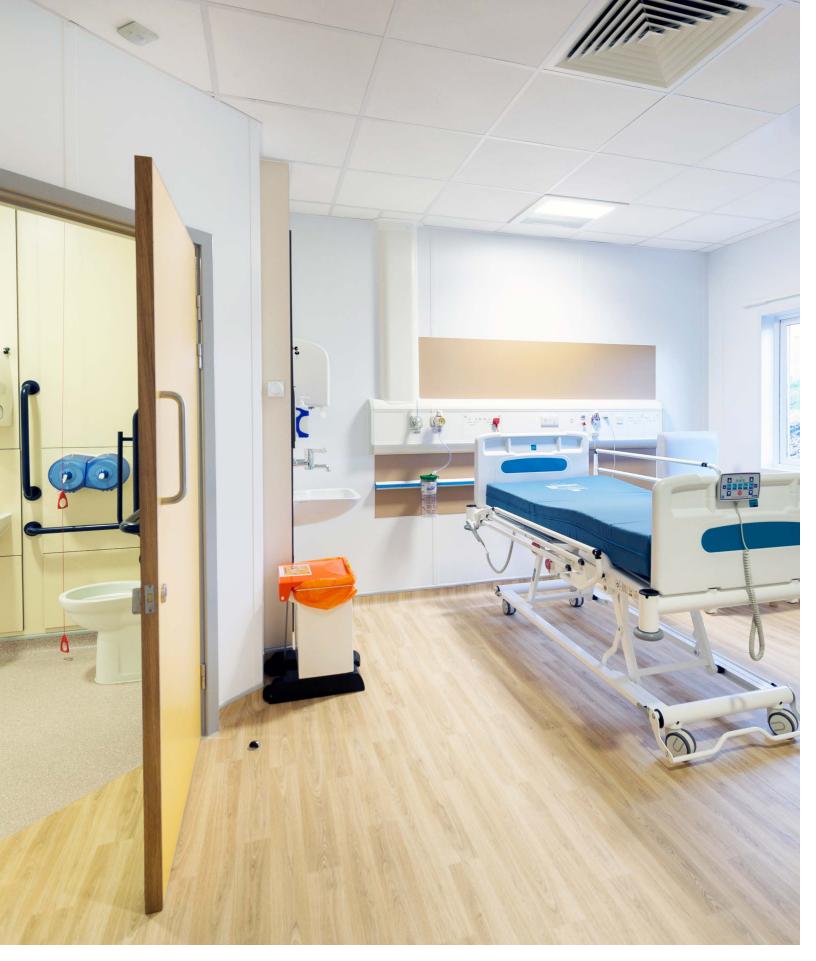

Installed by John Abbott Flooring of Oldham, Polyflor flooring was used throughout Manor Hospital's new 30 bed dementia friendly facility which features a reception area, consulting rooms, patient sitting room, six single bed rooms and six four bed rooms with en-suite bathrooms. The interior of Ward 29 was designed with the needs of patients living with Alzheimer's or other forms of dementia in mind, with patient areas colour coordinated to aid orientation.

Polysafe Wood fx PUR, Hydro and Vogue Ultra PUR safety flooring was used throughout the ward to help keep patients, staff and visitors safe and reduce the risk of slips and falls. Polysafe Wood fx PUR safety flooring in the popular Classic Oak 3107 shade was used throughout the ward's bedrooms, reception area and corridors. Polysafe Hydro and Polysafe Vogue Ultra PUR vinyl safety flooring in the Oystershell shades were chosen for the en-suite bathrooms.