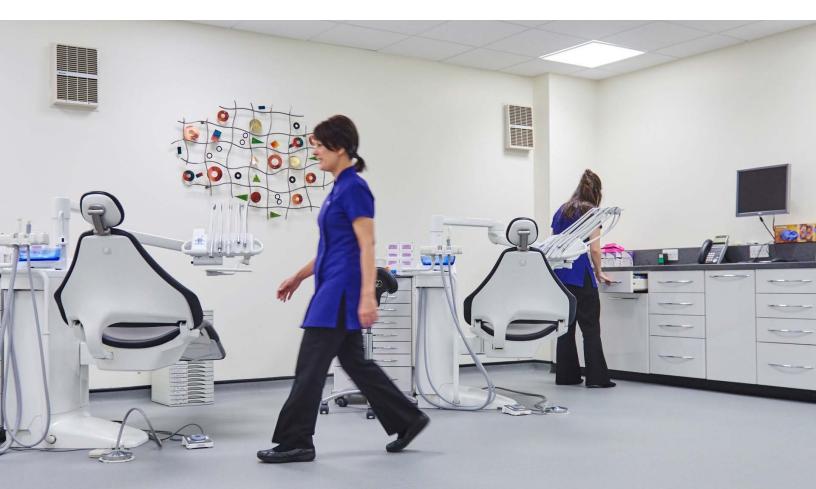

## Market Segment: Dentist Office

**Space:** Orthodontist Polyflor vinyl safety flooring from the high performance Polysafe Verona PUR range gave a fresh new look to Midland Orthodontics dental practice in Sutton Coldfield recently.

Polysafe Verona was specified for the project as the specialist orthodontic practice required a safe, easy to clean and attractive floorcovering that would provide underfoot slip resistance for patients and employees, creating a professional look that complemented the existing décor. The pale blue Skyline 5205 shade was chosen from the subtle and appealing colour palette available in the Verona range to create the desired crisp, clean look.

Specified and installed throughout treatment, circulation and storage areas by Lynex Flooring of West Bromwich, the finished flooring was coved and welded to provide a secure and hygienic finish. In an area which needs to be continually clean, Polysafe Verona has a cross linked and UV cured polyurethane PUR reinforcement to facilitate a simple maintenance regime.