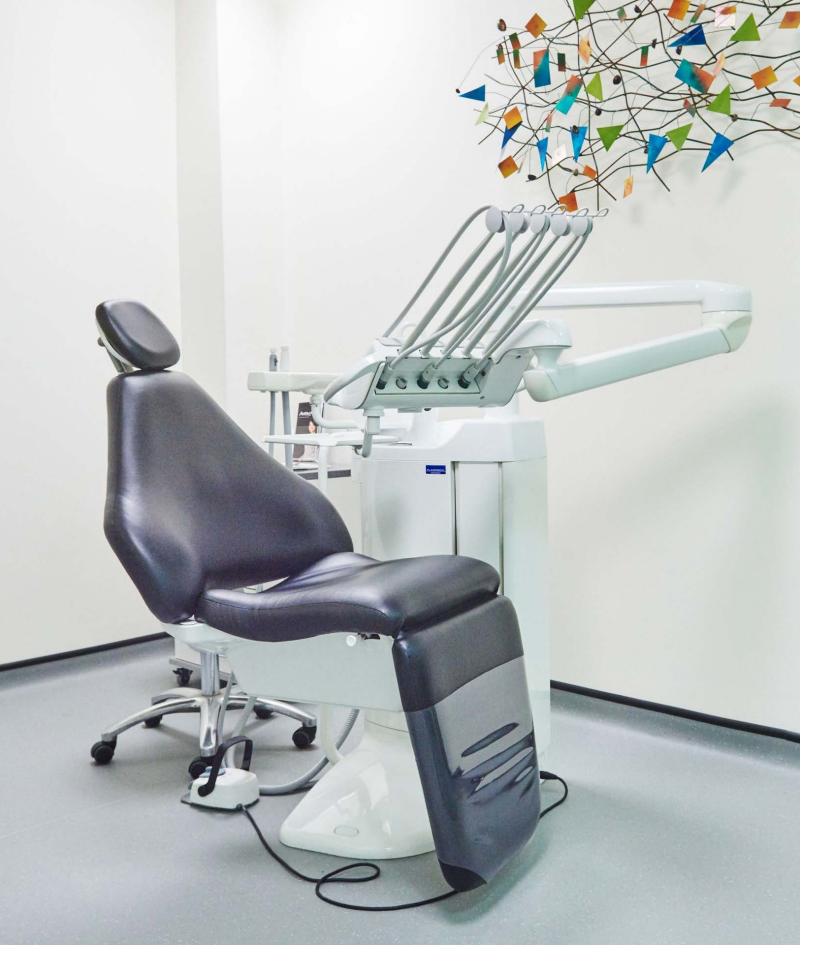

## Market Segment: Dentist Office

**Space:** Orthodontist Polyflor vinyl safety flooring from the high performance Polysafe Verona PUR range gave a fresh new look to Midland Orthodontics dental practice in Sutton Coldfield recently.

Polysafe Verona was specified for the project as the specialist orthodontic practice required a safe, easy to clean and attractive floorcovering that would provide underfoot slip resistance for patients and employees, creating a professional look that complemented the existing décor. The pale blue Skyline 5205 shade was chosen from the subtle and appealing colour palette available in the Verona range to create the desired crisp, clean look.

Specified and installed throughout treatment, circulation and storage areas by Lynex Flooring of West Bromwich, the finished flooring was coved and welded to provide a secure and hygienic finish. In an area which needs to be continually clean, Polysafe Verona has a cross linked and UV cured polyurethane PUR reinforcement to facilitate a simple maintenance regime.