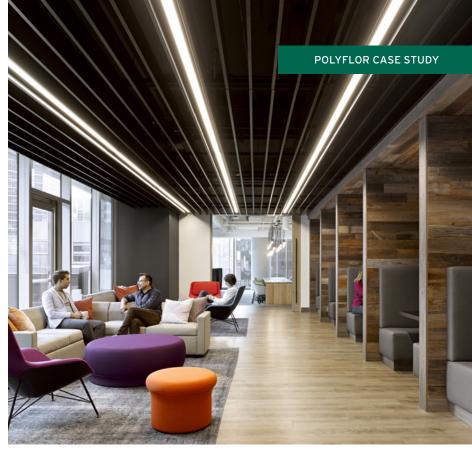

## OMERS Toronto, Canada

PRODUCTS USED: Expona Simplay PUR

Over 5,000m² of Expona Simplay PUR loose lay luxury vinyl tiles were chosen to create a beautiful working environment for OMERS employees in their new Ernst & Young Tower office.

The Light Classic Oak and Dark Country Oak designs from the Expona Simplay collection were selected for the interior design scheme. This flooring was installed by Resource Interiors Inc, working for The Jesslin Group Ltd.