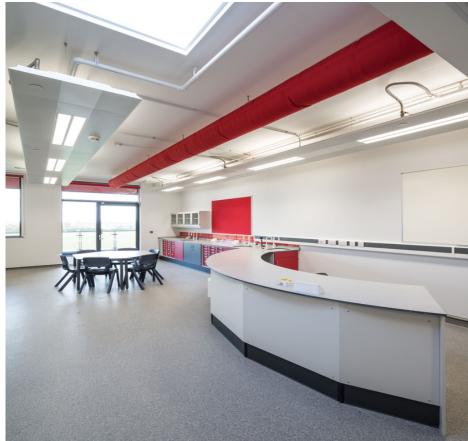

## Sir Stanley Matthews Academy

PRODUCTS USED: Classic Mystique PUR, Polysafe Vogue Ultra PUR

A selection of Polyflor products featured in The Ormiston Sir Stanley Matthews Academy project in Stoke-on-Trent. Part of Stoke Building Schools for the Future, the £19m new build academy in Blurton is a Business and Enterprise Maths Specialist Academy and opened in a brand new building which can accommodate 1050 students.

A total of over 4500m² of Polyflor products were specified by Associated Architects of Birmingham and installed by Leicester based Westcotes Flooring Company, including Classic Mystique PUR to circulation areas and Polysafe Vogue Ultra PUR to stores, classrooms and laboratories. All Polyflor materials used in the project achieve an individually certificated BRE Global A+ rating, contributing towards the award of a BREEAM: Very Good Rating to the project.