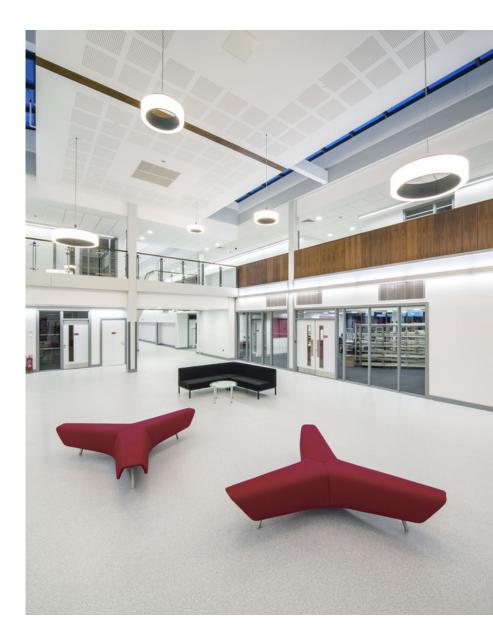

## Sir Stanley Matthews Academy

PRODUCTS USED: Classic Mystique PUR, Polysafe Vogue Ultra PUR

A selection of Polyflor products featured in The Ormiston Sir Stanley Matthews Academy project in Stoke-on-Trent. Part of Stoke Building Schools for the Future, the £19m new build academy in Blurton is a Business and Enterprise Maths Specialist Academy and opened in a brand new building which can accommodate 1050 students.

A total of over 4500m² of Polyflor products were specified by Associated Architects of Birmingham and installed by Leicester based Westcotes Flooring Company, including Classic Mystique PUR to circulation areas and Polysafe Vogue Ultra PUR to stores, classrooms and laboratories. All Polyflor materials used in the project achieve an individually certificated BRE Global A+ rating, contributing towards the award of a BREEAM: Very Good Rating to the project.