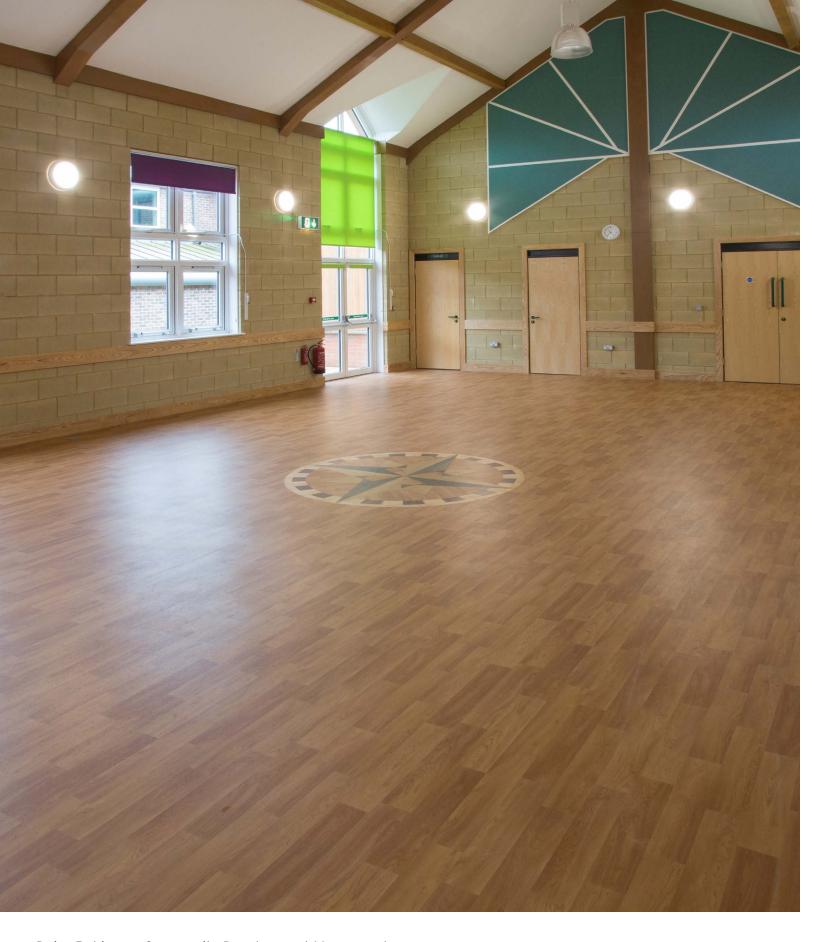

**Space:** Community Centre

Forest fx PUR vinyl flooring was recently used to create striking design floors at The Pavilion on the Park, a youth and community centre in Eastleigh, Hampshire.

Forest fx PUR vinyl flooring was installed by Tildan Construction in the centre's Park View Café and Woodpecker Hall function room as part of Eastleigh Youth and Community Trust, Eastleigh Borough Council and Hampshire County Council's £700,000 project to develop the Pavilion. The building hosts 28 weekly activities including music, dance, drama and exercise clubs, as well as activities for the local disabled community, so required a hard wearing floorcovering that would cope with the demands of a busy events schedule.

Specified by Southampton based architects Michael Weakley Associates, Forest fx PUR vinyl sheet flooring in the warm Rich Cherry shade was selected for the installation. A further four Forest fx shades - Classic Oak, Smoked Oak, Warm Beech and Mahogany - were used to create the detailed compass motifs designed by Michael Weakley Associates which sit in the centre of the café and hall floors.

These bespoke compass designs were created for The Pavilion on the Park by Polyflor's experienced in-house Design Service team using water jet cutting technology which can produce virtually any shape, pattern or logo from Polyflor's high performance vinyl flooring.