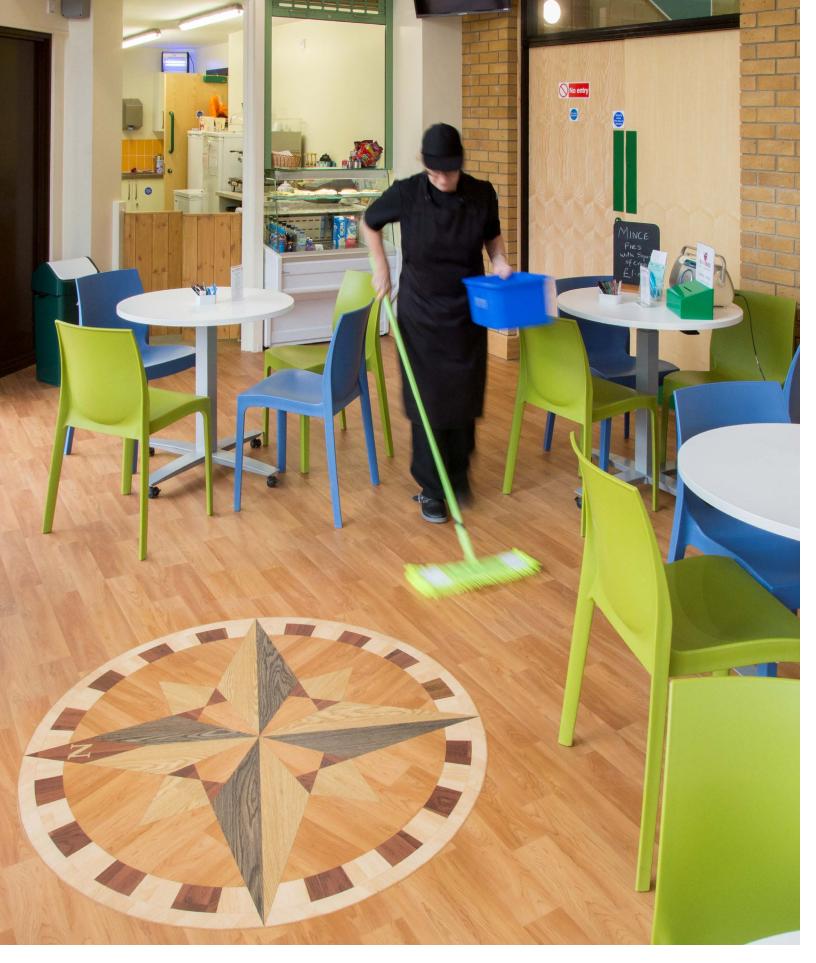

**Space:** Community Centre

Forest fx PUR vinyl flooring was recently used to create striking design floors at The Pavilion on the Park, a youth and community centre in Eastleigh, Hampshire.

Forest fx PUR vinyl flooring was installed by Tildan Construction in the centre's Park View Café and Woodpecker Hall function room as part of Eastleigh Youth and Community Trust, Eastleigh Borough Council and Hampshire County Council's £700,000 project to develop the Pavilion. The building hosts 28 weekly activities including music, dance, drama and exercise clubs, as well as activities for the local disabled community, so required a hard wearing floorcovering that would cope with the demands of a busy events schedule.

Specified by Southampton based architects Michael Weakley Associates, Forest fx PUR vinyl sheet flooring in the warm Rich Cherry shade was selected for the installation. A further four Forest fx shades - Classic Oak, Smoked Oak, Warm Beech and Mahogany - were used to create the detailed compass motifs designed by Michael Weakley Associates which sit in the centre of the café and hall floors.

These bespoke compass designs were created for The Pavilion on the Park by Polyflor's experienced in-house Design Service team using water jet cutting technology which can produce virtually any shape, pattern or logo from Polyflor's high performance vinyl flooring.

Daisy Robinson, Community Development Manager at

The Pavilion on the Park commented, "We're delighted with the finished look of the floors in our newly refurbished Park View Café and Woodpecker Hall. The compass designs which Polyflor created for us look really impressive and have received many positive comments from our visitors."