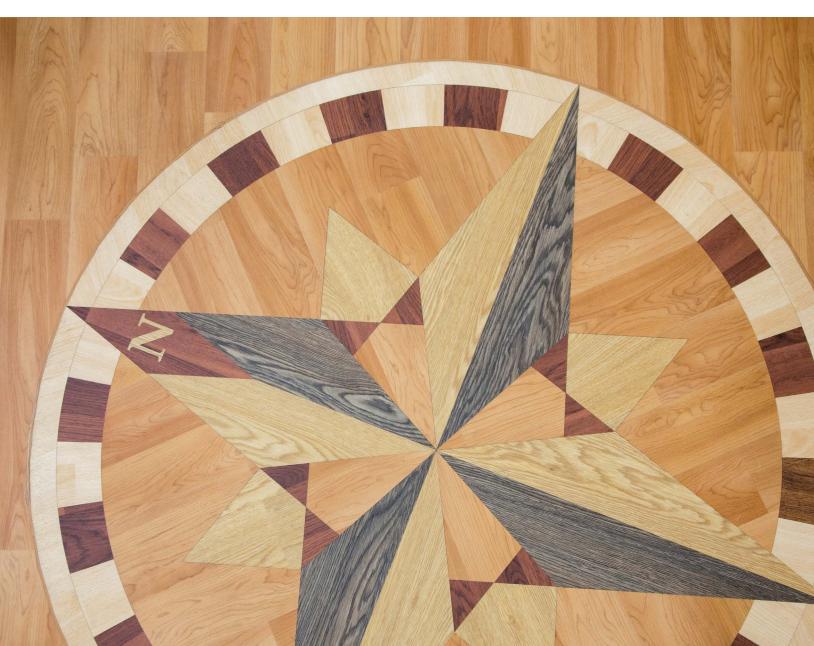

Specified by Southampton based architects Michael Weakley Associates, Forest fx PUR vinyl sheet flooring in the warm Rich Cherry shade was selected for the installation. A further four Forest fx shades - Classic Oak, Smoked Oak, Warm Beech and Mahogany - were used to create the detailed compass motifs designed by Michael Weakley Associates which sit in the centre of the café and hall floors.

These bespoke compass designs were created for The Pavilion on the Park by Polyflor's experienced in-house Design Service team using water jet cutting technology which can produce virtually any shape, pattern or logo from Polyflor's high performance vinyl flooring.