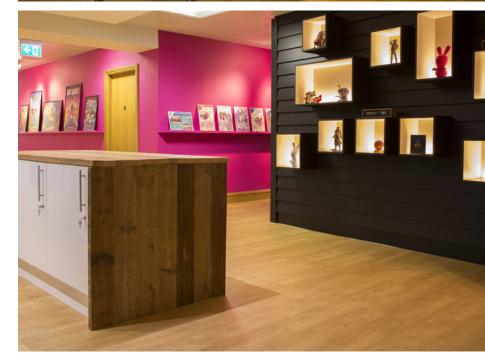

## PRODUCTS USED: Expona Simplay PUR

Expona Simplay loose lay luxury vinyl tile flooring from Polyflor has formed part of a creative working space for video game developer Ubisoft's office in Newcastle-upon-Tyne.

Installed by Monument Flooring based in Gateshead, 186m<sup>2</sup> of Expona Simplay PUR tiles in the American Oak design features in meeting rooms and communal areas at the Ubisoft office, where developers create popular games such as Assassin's Creed, Tom Clancy's The Division and Watch Dogs.

The American Oak design is a classic oak with bevelled edges that perfectly complements the office's bright, bold and modern interior design scheme. Quick to install, these loose lay tiles were the ideal choice for fitting alongside carpet tiles which were used in other areas.