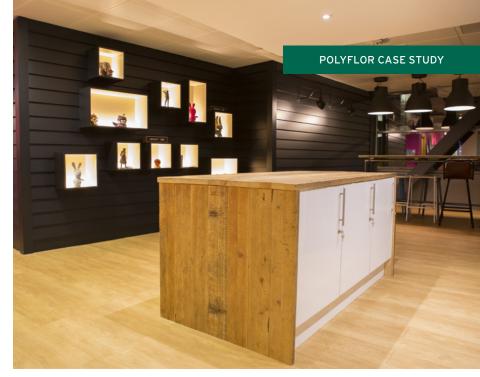

## PRODUCTS USED: Expona Simplay PUR

Expona Simplay loose lay luxury vinyl tile flooring from Polyflor has formed part of a creative working space for video game developer Ubisoft's office in Newcastle-upon-Tyne.

Installed by Monument Flooring based in Gateshead, 186m<sup>2</sup> of Expona Simplay PUR tiles in the American Oak design features in meeting rooms and communal areas at the Ubisoft office, where developers create popular games such as Assassin's Creed, Tom Clancy's The Division and Watch Dogs.

The American Oak design is a classic oak with bevelled edges that perfectly complements the office's bright, bold and modern interior design scheme. Quick to install, these loose lay tiles were the ideal choice for fitting alongside carpet tiles which were used in other areas.