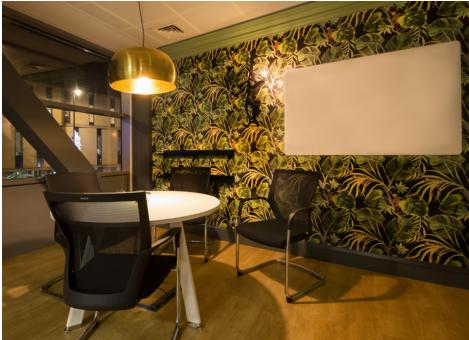

## PRODUCTS USED: Expona Simplay PUR

Expona Simplay loose lay luxury vinyl tile flooring from Polyflor has formed part of a creative working space for video game developer Ubisoft's office in Newcastle-upon-Tyne.

Installed by Monument Flooring based in Gateshead, 186m<sup>2</sup> of Expona Simplay PUR tiles in the American Oak design features in meeting rooms and communal areas at the Ubisoft office, where developers create popular games such as Assassin's Creed, Tom Clancy's The Division and Watch Dogs.

The American Oak design is a classic oak with bevelled edges that perfectly complements the office's bright, bold and modern interior design scheme. Quick to install, these loose lay tiles were the ideal choice for fitting alongside carpet tiles which were used in other areas.