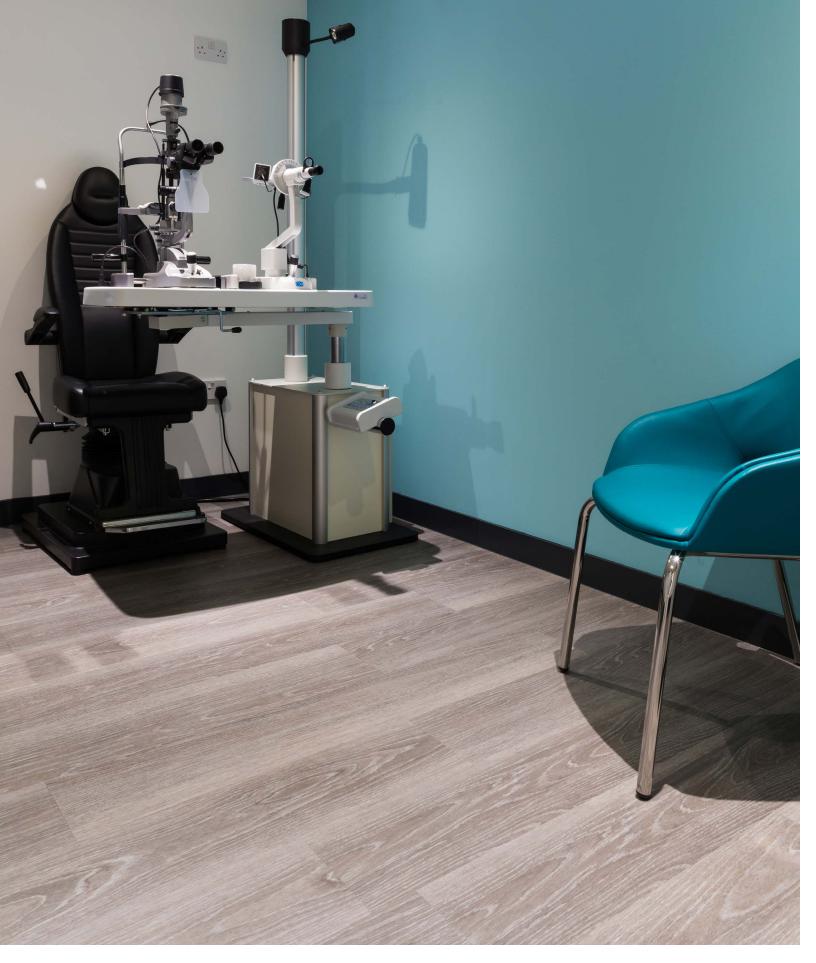

## Market Segment: Retail

**Space:** Optician Luxury vinyl tiles from Polyflor's hardwearing and design-led Expona range were chosen by high street opticians Vision Express to create a fresh and contemporary look for its new store in Cheshunt, Hertfordshire.

Two stunning designs from the Expona Commercial PUR collection were chosen for the Vision Express store at Brookfield Retail Park and were installed by Floortec Ltd flooring contractors. A mix of wood and stone effect designs were used on the shop floor, with a large square of the Warm Grey Concrete design placed in the middle of the room, surrounded with the Grey Limed Oak wood effect shade. This grey oak design was also fitted throughout the eye testing suites at the back of the store.