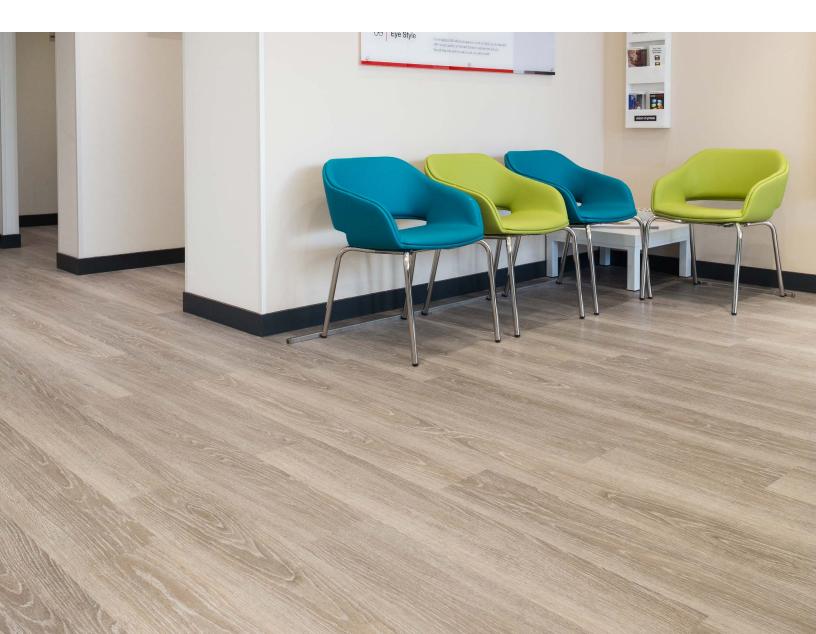

Two stunning designs from the Expona Commercial PUR collection were chosen for the Vision Express store at Brookfield Retail Park and were installed by Floortec Ltd flooring contractors. A mix of wood and stone effect designs were used on the shop floor, with a large square of the Warm Grey Concrete design placed in the middle of the room, surrounded with the Grey Limed Oak wood effect shade. This grey oak design was also fitted throughout the eye testing suites at the back of the store.

Luxury vinyl tiles in contrasting colours and textures can be laid alongside each other like at this Vision Express store to create an eye-catching look, highlight sales displays, create zones and indicate walkways to guide customers around retail spaces.