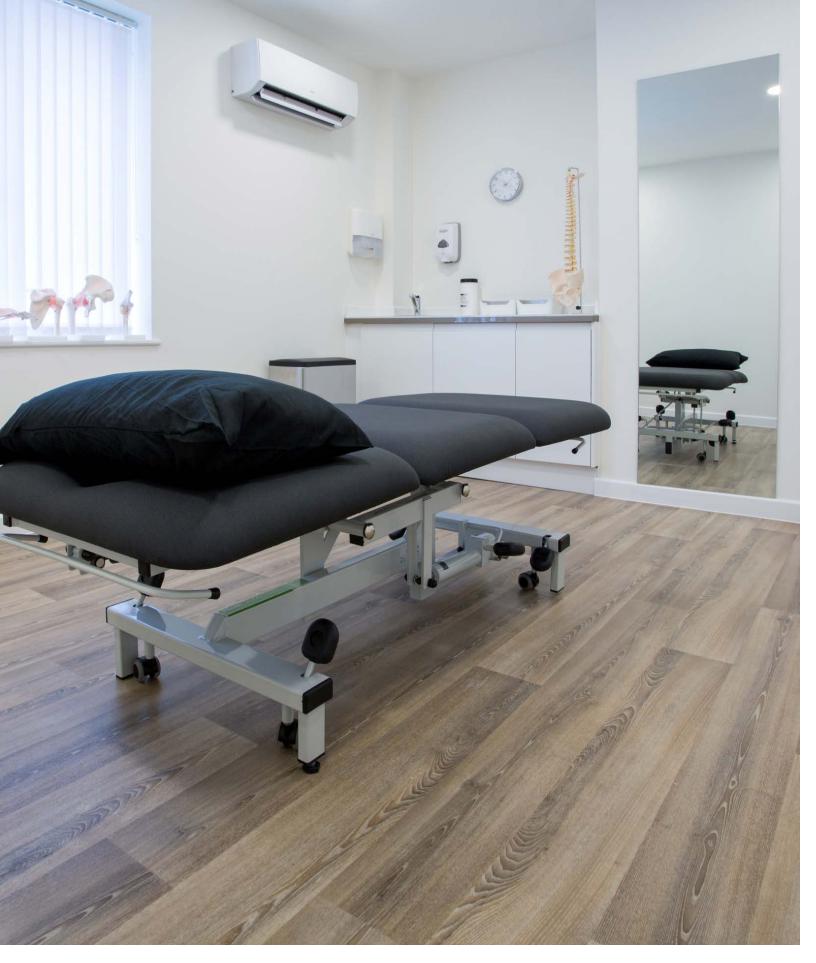

## goPHYSIO CASE STUDY

**Expona Flow PUR** Roasted Limed Ash 9831

**Country:** Eastleigh, United Kingdom

Market Segment: Healthcare

**Space:** Physio Clinic

Hardwearing and stylish wood effect sheet vinyl flooring from Polyflor's popular Expona Flow PUR collection was selected to cover floors throughout the new "goPhysio" clinic in Eastleigh, Hampshire.

Expona Flow PUR heterogeneous flooring in the Roasted Limed Ash design was fitted in five treatment rooms, exercise studio and reception area at the spacious and modern clinic which offers a range of services including physiotherapy, rehabilitation treatment, sports massage and pilates classes. Installed by local flooring contractors GE Nichols Flooring Ltd, the sophisticated Roasted Limed Ash wood effect design features simple clean lines, subtle tonal variations and a surface texture for an authentic look.