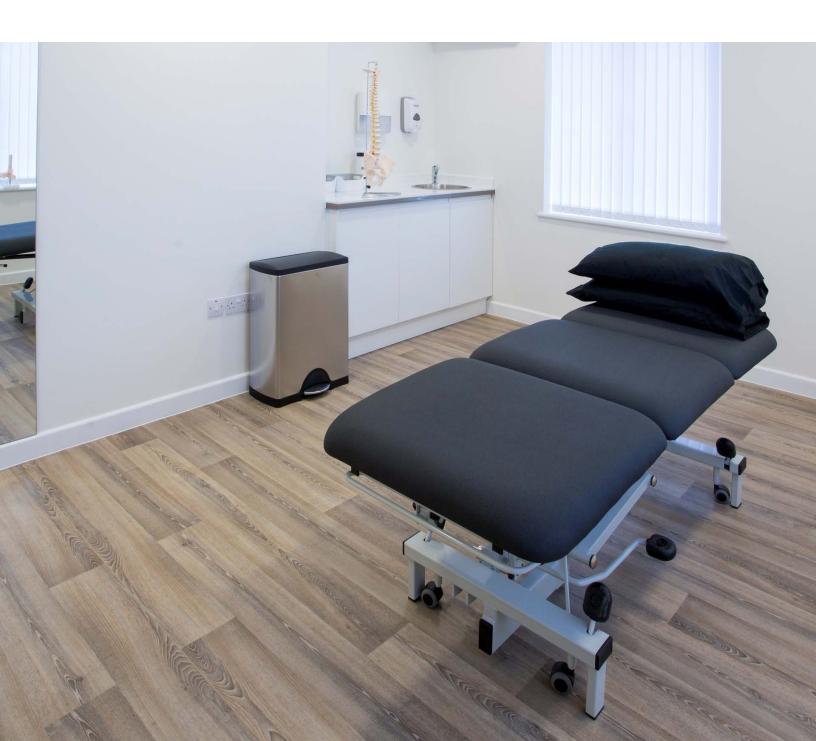

## goPHYSIO CASE STUDY

**Expona Flow PUR** Roasted Limed Ash 9831

**Country:** Eastleigh, United Kingdom

Market Segment: Healthcare

**Space:** Physio Clinic

Hardwearing and stylish wood effect sheet vinyl flooring from Polyflor's popular Expona Flow PUR collection was selected to cover floors throughout the new "goPhysio" clinic in Eastleigh, Hampshire.

Expona Flow PUR heterogeneous flooring in the Roasted Limed Ash design was fitted in five treatment rooms, exercise studio and reception area at the spacious and modern clinic which offers a range of services including physiotherapy, rehabilitation treatment, sports massage and pilates classes. Installed by local flooring contractors GE Nichols Flooring Ltd, the sophisticated Roasted Limed Ash wood effect design features simple clean lines, subtle tonal variations and a surface texture for an authentic look.