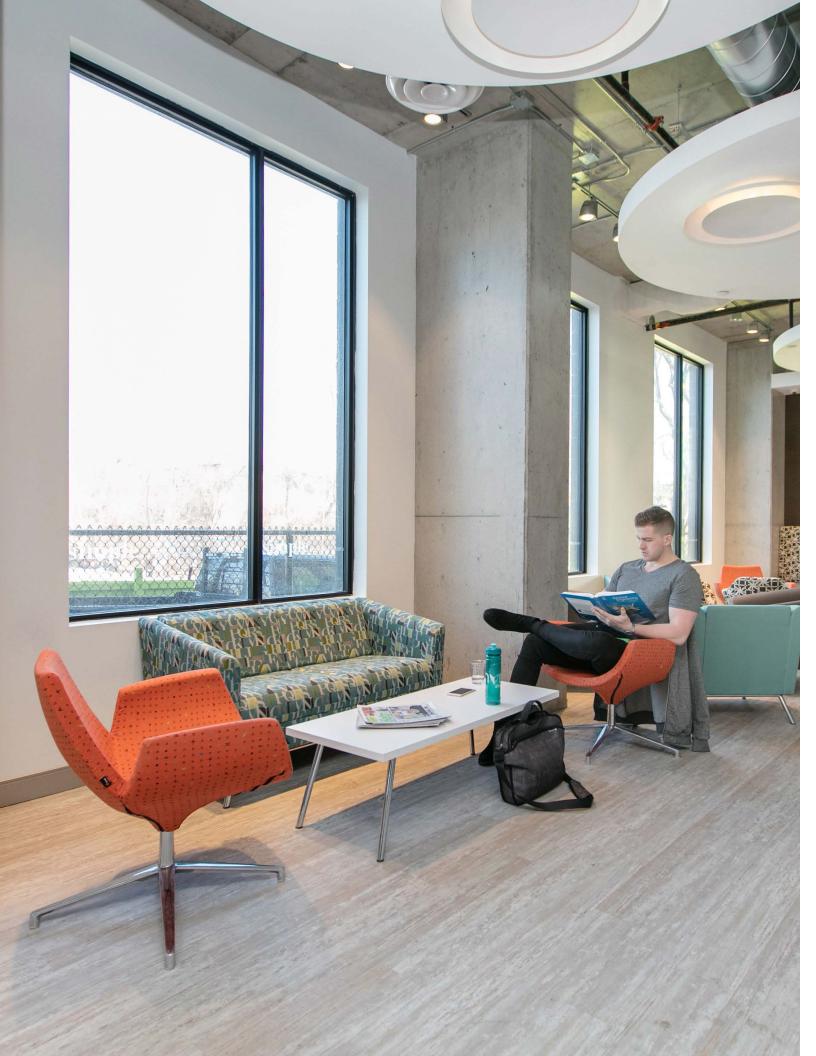

## Market Segment: Hospitality & Leisure

**Space:** Coffeeshop Heavy commercial luxury vinyl tile flooring from Polyflor's Expona Commercial PUR collection was used to create a modern coffee shop for the students living at the new Envie Student apartments in Ottawa.

The new 28 storey Envie Student housing development cost \$60 million to build and features 550 suites as well as this coffee shop, a convenience store, study zones and a fitness centre.

polyflorcanada (f) polyflorca 💿 polyflor\_canada 🕑