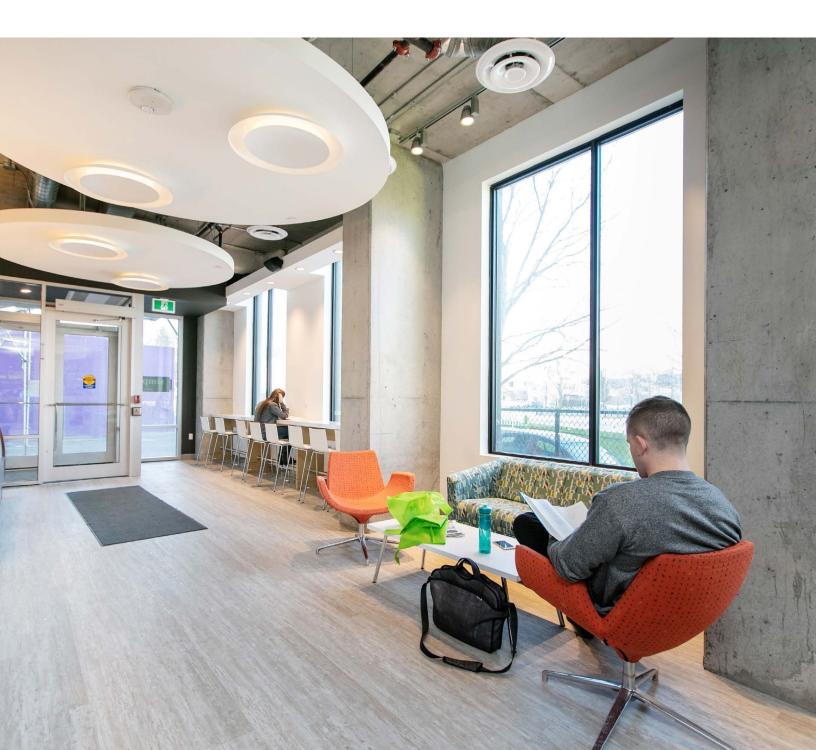

## Market Segment: Hospitality & Leisure

**Space:** Coffeeshop Heavy commercial luxury vinyl tile flooring from Polyflor's Expona Commercial PUR collection was used to create a modern coffee shop for the students living at the new Envie Student apartments in Ottawa.

The new 28 storey Envie Student housing development cost \$60 million to build and features 550 suites as well as this coffee shop, a convenience store, study zones and a fitness centre.

polyflorcanada (f) polyflorca 💿 polyflor\_canada 🕑