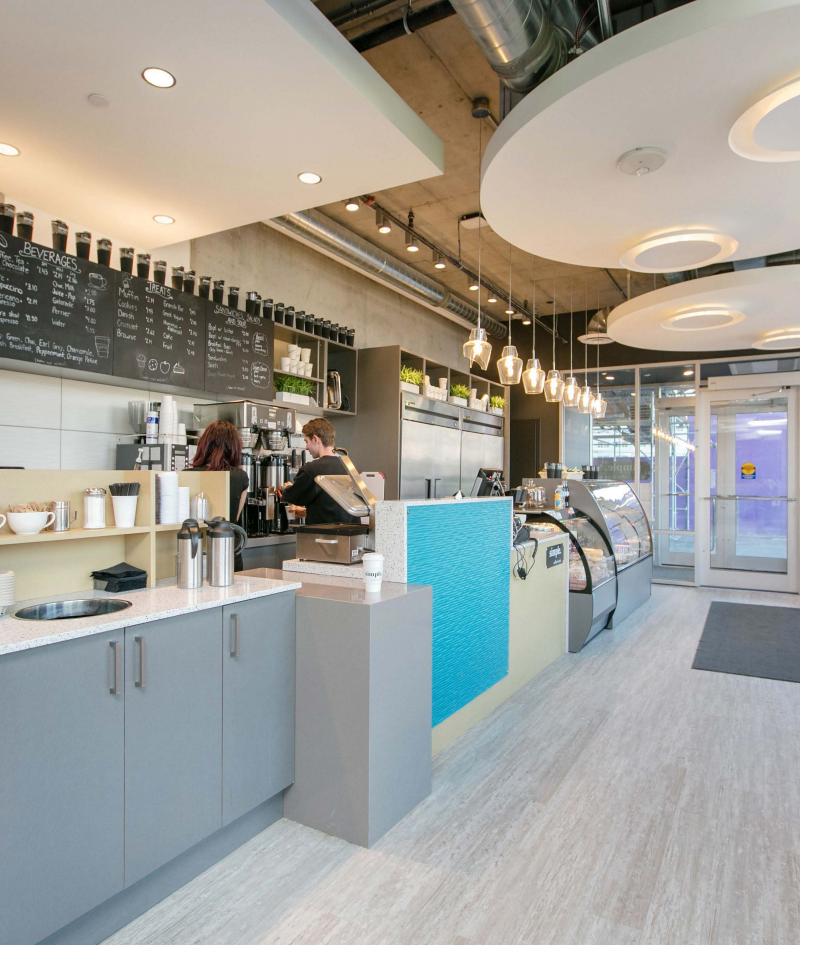

## Market Segment: Hospitality & Leisure

**Space:** Coffeeshop Heavy commercial luxury vinyl tile flooring from Polyflor's Expona Commercial PUR collection was used to create a modern coffee shop for the students living at the new Envie Student apartments in Ottawa.

Approximately 110m2 of Expona Commercial luxury vinyl tiles in the Beige Varnished Wood design were installed throughout the coffee shop by Giant Carpet Flooring contractors.

The interior design scheme was put together by Creative Friction who chose the Beige Varnished Wood design, which has the look of pseudo-industrial timber which has been stripped and varnished many times over to give a worn effect.

The new 28 storey Envie Student housing development cost \$60 million to build and features 550 suites as well as this coffee shop, a convenience store, study zones and a fitness centre.

polyflorcanada (f) polyflorca 💿 polyflor\_canada 🕑