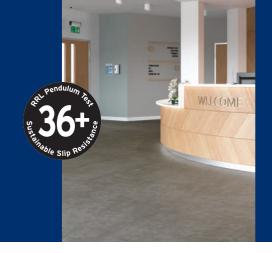

## **Polysafe** Stone fx PUR

Polysafe Stone fx PUR is a heavy-duty safety flooring collection in a range of high clarity stone and concrete effects. Clear aluminium oxide particles which are virtually invisible to the naked eye are integrated throughout the performance layer to provide a safety flooring which is both functional and beautiful. These caborundum-free safety particles ensure that Polysafe Stone fx PUR offers full HSE compliance and sustainable wet slip resistance. For use in heavy commercial and residential installations including education, health and care, social housing, leisure and retail sectors.

| Gauge                                       | EN 428/ISO 24346                                            | 2.0mm                                                                                                                                                                                                  |
|---------------------------------------------|-------------------------------------------------------------|--------------------------------------------------------------------------------------------------------------------------------------------------------------------------------------------------------|
| Wear Layer                                  | EN 429/ISO 24340                                            | 0.70mm                                                                                                                                                                                                 |
| Roll Size                                   | EN 426/ISO 24341                                            | 2m x 20m = 40m <sup>2</sup>                                                                                                                                                                            |
| Total Weight                                | EN 430/ISO 23997                                            | 2780g/m²                                                                                                                                                                                               |
| General Performance                         | EN 13845<br>ASTM F1303                                      | Conforms<br>Conforms                                                                                                                                                                                   |
| Use Area                                    | EN 685/ISO 10874                                            |                                                                                                                                                                                                        |
| Enhanced Slip Resistance                    |                                                             | ESf<br>R10<br>R10<br>≥36 (wet test - 4S Rubber/Slider 96)<br>Rz ≥20µm<br>Ilysafe products is sustainable throughout the guaranteed life<br>to HSE Guidelines. For further clarification regarding slip |
| Abrasion Resistance                         | EN 13845                                                    | 50,000 cycles                                                                                                                                                                                          |
| Reaction to Fire                            | EN 13501-1<br>ASTM E648<br>AS ISO 9239-1<br>CAN/ULC S-102.2 | Class Bfl-S1<br>Class 1<br>>8.0KW/m <sup>2</sup><br>FSV < 300; SDV < 500                                                                                                                               |
|                                             |                                                             |                                                                                                                                                                                                        |
| Static Electrical Propensity                | EN 1815                                                     | ≤2.0kV Classified as 'antistatic'                                                                                                                                                                      |
| Static Electrical Propensity  VOC Emissions | EN 1815  AgBB/ABG FloorScore Finnish M1 Classification      | ≤2.0kV Classified as 'antistatic'  Very low emissions Certified Certified                                                                                                                              |