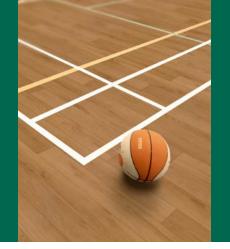

## SPORT67

High performance, heavy duty, multi-use sports floor covering with a polyurethane reinforcement for low cost, lifetime polish free maintenance.

Polyflor Sport 67 is recommended for use in school and local authority sports halls, gymnasia and leisure centres, where resilience underfoot and long life under heavy traffic are needed. Polyflor Sport 67 meets Sport England and Sport Scotland requirements and is a multi-use sports floor for general sporting activities including football, netball, basketball, volleyball, tennis and badminton.